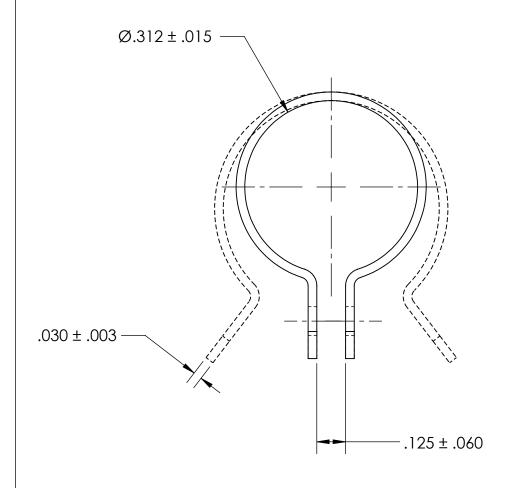

## REFERENCE SEASTROM WORKMANSHIP STD. 8.4.1.W2

- NOTES
  1. ZINC PLATE PER ASTM B633, SC1, TYPE III or V, Clear
- 2. DIMENSIONS APPLY PRIOR TO PLATING.

| PROPRIETARY AND CONFIDENTIAL       |
|------------------------------------|
| THE INFORMATION CONTAINED IN THIS  |
| DRAWING IS THE SOLE PROPERTY OF    |
| SEASTROM MANUFACTURING. ANY        |
| REPRODUCTION IN PART OR AS A WHOLE |
| WITHOUT THE WRITTEN PERMISSION OF  |
| SEASTROM MANUFACTURING IS          |
| PROHIBITED.                        |

| DIMENSIONS ARE IN INCHES TOLERANCES:  DRAWN  DRAWN  DRAWN  SEASTROM MI |                 |
|------------------------------------------------------------------------|-----------------|
| FRACTIONAL±1/32 ANGULAR: MACH±1/2 Deg                                  |                 |
| THE DIACE DECIMAL OF STREET                                            |                 |
| THREE PLACE DECIMAL ±.005 MFG APPR. TUDE CLAMP                         | TUBE CLAMP      |
| MATERIAL Q.A.                                                          |                 |
| COLD ROLLED STEEL COMMENTS:                                            |                 |
| FINISH SEE NOTE 1  SIZE DWG. NO.                                       | REV.            |
| DRAWING IS NOT TO SCALE  A 5315-31-2                                   | -<br>EET 1 OE 1 |