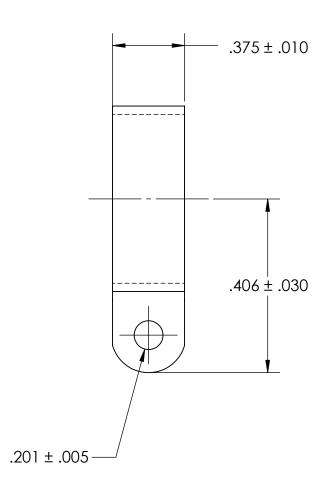

## REFERENCE SEASTROM WORKMANSHIP STD. 8.4.1.W2

- NOTES
  1. ZINC PLATE PER ASTM B633, SC1, TYPE III or V, Clear
- 2. DIMENSIONS APPLY PRIOR TO PLATING.

| PROPRIETARY AND CONFIDENTIAL       |
|------------------------------------|
| THE INFORMATION CONTAINED IN THIS  |
| DRAWING IS THE SOLE PROPERTY OF    |
| SEASTROM MANUFACTURING. ANY        |
| REPRODUCTION IN PART OR AS A WHOLE |
| WITHOUT THE WRITTEN PERMISSION OF  |
| SEASTROM MANUFACTURING IS          |
| PROHIBITED.                        |

| DIMENSIONS ARE IN INCHES TOLERANCES:  DRAWN  DRAWN  DRAWN  SEASTROM MI |                 |
|------------------------------------------------------------------------|-----------------|
| FRACTIONAL±1/32 ANGULAR: MACH±1/2 Deg                                  |                 |
| THE DIACE DECIMAL OF STREET                                            |                 |
| THREE PLACE DECIMAL ±.005 MFG APPR. TUDE CLAMP                         | TUBE CLAMP      |
| MATERIAL Q.A.                                                          |                 |
| COLD ROLLED STEEL COMMENTS:                                            |                 |
| FINISH SEE NOTE 1  SIZE DWG. NO.                                       | REV.            |
| DRAWING IS NOT TO SCALE  A 5315-31-2                                   | -<br>EET 1 OE 1 |