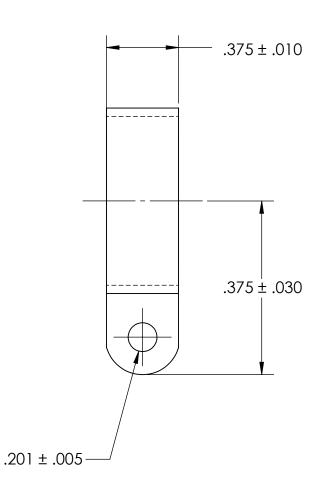

## REFERENCE SEASTROM WORKMANSHIP STD. 8.4.1.W2

NOTES 1. NONE

PROPRIETARY AND CONFIDENTIAL

THE INFORMATION CONTAINED IN THIS DRAWING IS THE SOLE PROPERTY OF SEASTROM MANUFACTURING. ANY REPRODUCTION IN PART OR AS A WHOLE WITHOUT THE WRITTEN PERMISSION OF SEASTROM MANUFACTURING IS PROHIBITED.

| DIMENSIONS ARE IN INCHES TOLERANCES: FRACTIONAL±1/32 ANGULAR: MACH±1/2 Deg TWO PLACE DECIMAL ±.01 THREE PLACE DECIMAL ±.005 |           | NAME | DATE | SEASTROM MFG  |  |
|-----------------------------------------------------------------------------------------------------------------------------|-----------|------|------|---------------|--|
|                                                                                                                             | DRAWN     |      |      | SEASIROM MICG |  |
|                                                                                                                             | CHECKED   |      |      | TUBE CLAMP    |  |
|                                                                                                                             | ENG APPR. |      |      |               |  |
|                                                                                                                             | MFG APPR. |      |      | TUDE CLAIVIF  |  |
| MATERIAL 300 SERIES STAINLESS                                                                                               | Q.A.      |      |      | $\neg$        |  |
|                                                                                                                             | COMMENTS: |      |      |               |  |
| FINISH                                                                                                                      |           |      |      |               |  |
| SEE NOTE 1                                                                                                                  |           |      |      | SIZE DWG. NO. |  |
| DRAWING IS NOT TO SCALE                                                                                                     |           |      |      | A 5315-25-3 - |  |
|                                                                                                                             |           |      |      | SHEET 1 OF 1  |  |