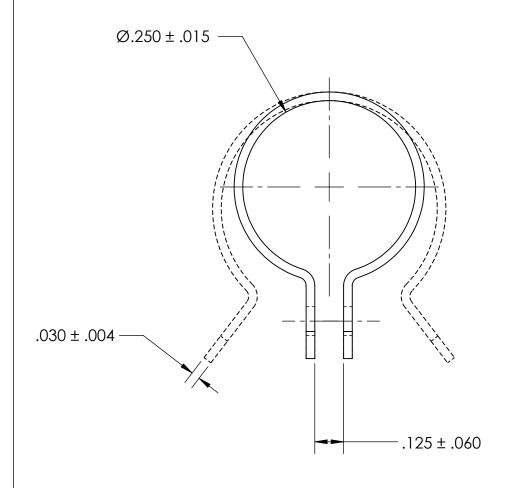

## REFERENCE SEASTROM WORKMANSHIP STD. 8.4.1.W2

NOTES 1. NONE

PROPRIETARY AND CONFIDENTIAL

THE INFORMATION CONTAINED IN THIS DRAWING IS THE SOLE PROPERTY OF SEASTROM MANUFACTURING. ANY REPRODUCTION IN PART OR AS A WHOLE WITHOUT THE WRITTEN PERMISSION OF SEASTROM MANUFACTURING IS PROHIBITED.

| DIMENSIONS ARE IN INCHES TOLERANCES: FRACTIONAL±1/32 ANGULAR: MACH±1/2 Deg TWO PLACE DECIMAL ±.01 THREE PLACE DECIMAL ±.005 |           | NAME | DATE | SEASTROM MFG  |  |
|-----------------------------------------------------------------------------------------------------------------------------|-----------|------|------|---------------|--|
|                                                                                                                             | DRAWN     |      |      | SEASIROM MICG |  |
|                                                                                                                             | CHECKED   |      |      | TUBE CLAMP    |  |
|                                                                                                                             | ENG APPR. |      |      |               |  |
|                                                                                                                             | MFG APPR. |      |      | TUDE CLAIVIF  |  |
| MATERIAL 300 SERIES STAINLESS                                                                                               | Q.A.      |      |      | $\neg$        |  |
|                                                                                                                             | COMMENTS: |      |      |               |  |
| FINISH                                                                                                                      |           |      |      |               |  |
| SEE NOTE 1                                                                                                                  |           |      |      | SIZE DWG. NO. |  |
| DRAWING IS NOT TO SCALE                                                                                                     |           |      |      | A 5315-25-3 - |  |
|                                                                                                                             |           |      |      | SHEET 1 OF 1  |  |