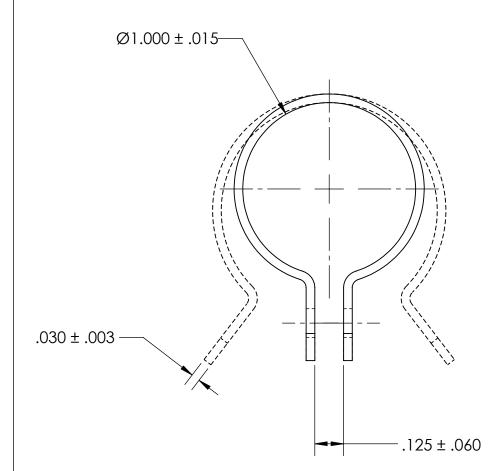

## NOTES 1. ZINC PLATE PER ASTM B633, SC1, TYPE III or V, Clear

|  | 2. DIMENSIONS APPLY PRIOR TO PLATING.                                | DIMENSIONS ARE IN INCHES<br>TOLERANCES:<br>FRACTIONAL±1/32<br>ANGULAR: MACH±1/2 Deg<br>TWO PLACE DECIMAL ±.01<br>THREE PLACE DECIMAL ±.005 | DRAWN     | NAME | DATE | _    | SEASTROM MFG | ,      |
|--|----------------------------------------------------------------------|--------------------------------------------------------------------------------------------------------------------------------------------|-----------|------|------|------|--------------|--------|
|  |                                                                      |                                                                                                                                            | CHECKED   |      |      |      |              |        |
|  |                                                                      |                                                                                                                                            | ENG APPR. |      |      |      |              |        |
|  | PROPRIETARY AND CONFIDENTIAL                                         |                                                                                                                                            | MFG APPR. |      |      | 1    | TUBE CLAMP   |        |
|  | THE INFORMATION CONTAINED IN THIS<br>DRAWING IS THE SOLE PROPERTY OF | COLD ROLLED STEEL                                                                                                                          | Q.A.      |      |      | 1    |              |        |
|  | SEASTROM MANUFACTURING. ANY                                          |                                                                                                                                            | COMMENTS  | S:   | •    |      |              |        |
|  |                                                                      | finish<br>SEE NOTE 1                                                                                                                       |           |      |      | SIZE | DWG. NO.     | REV.   |
|  |                                                                      | DRAWING IS NOT TO SCALE                                                                                                                    |           |      |      | Α    | 5315-100-2   | -      |
|  |                                                                      |                                                                                                                                            |           |      |      |      | SHEET        | 1 OF 1 |