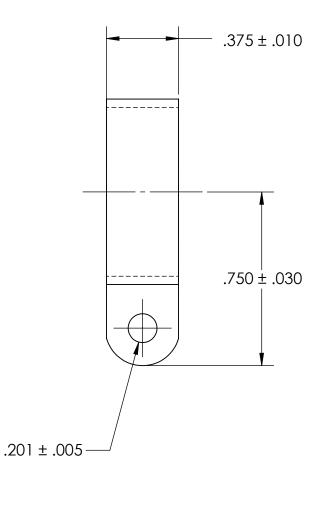

## NOTES 1. ZINC PLATE PER ASTM B633, SC1, TYPE III or V, Clear

|  | 2. DIMENSIONS APPLY PRIOR TO PLATING.                                | DIMENSIONS ARE IN INCHES<br>TOLERANCES:<br>FRACTIONAL±1/32<br>ANGULAR: MACH±1/2 Deg<br>TWO PLACE DECIMAL ±.01<br>THREE PLACE DECIMAL ±.005 | DRAWN     | NAME | DATE | _    | SEASTROM MFG | ,      |
|--|----------------------------------------------------------------------|--------------------------------------------------------------------------------------------------------------------------------------------|-----------|------|------|------|--------------|--------|
|  |                                                                      |                                                                                                                                            | CHECKED   |      |      |      |              |        |
|  |                                                                      |                                                                                                                                            | ENG APPR. |      |      |      |              |        |
|  | PROPRIETARY AND CONFIDENTIAL                                         |                                                                                                                                            | MFG APPR. |      |      | 1    | TUBE CLAMP   |        |
|  | THE INFORMATION CONTAINED IN THIS<br>DRAWING IS THE SOLE PROPERTY OF | COLD ROLLED STEEL                                                                                                                          | Q.A.      |      |      | 1    |              |        |
|  | SEASTROM MANUFACTURING. ANY                                          |                                                                                                                                            | COMMENTS  | S:   | •    |      |              |        |
|  |                                                                      | finish<br>SEE NOTE 1                                                                                                                       |           |      |      | SIZE | DWG. NO.     | REV.   |
|  |                                                                      | DRAWING IS NOT TO SCALE                                                                                                                    |           |      |      | Α    | 5315-100-2   | -      |
|  |                                                                      |                                                                                                                                            |           |      |      |      | SHEET        | 1 OF 1 |