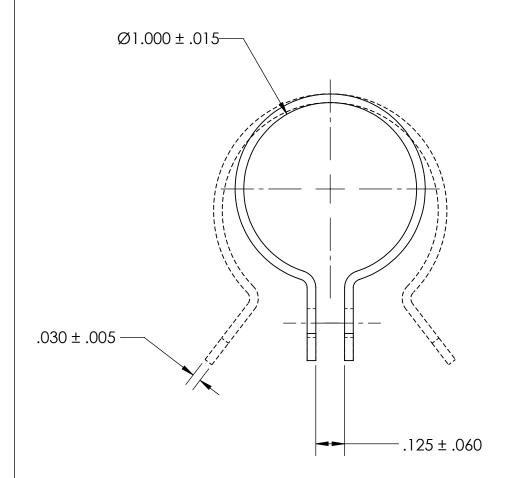

NOTES 1. NONE

|                                                                                                                                                    | DIMENSIONS ARE IN INCHES<br>TOLERANCES:<br>FRACTIONAL±1/32<br>ANGULAR: MACH±1/2 Deg | DRAWN     | NAME | DATE | SEASTROM MFG       |
|----------------------------------------------------------------------------------------------------------------------------------------------------|-------------------------------------------------------------------------------------|-----------|------|------|--------------------|
|                                                                                                                                                    |                                                                                     | CHECKED   |      |      |                    |
|                                                                                                                                                    | TWO PLACE DECIMAL ±.01                                                              | ENG APPR. |      |      | TUBE CLAMP         |
| PROPRIETARY AND CONFIDENTIAL                                                                                                                       | THREE PLACE DECIMAL ±.005                                                           | MFG APPR. |      |      |                    |
| THE INFORMATION CONTAINED IN THIS<br>DRAWING IS THE SOLE PROPERTY OF                                                                               | MATERIAL                                                                            | Q.A.      |      |      |                    |
| SEASTROM MANUFACTURING, ANY<br>REPRODUCTION IN PART OR AS A WHOLE<br>WITHOUT THE WRITTEN PERMISSION OF<br>SEASTROM MANUFACTURING IS<br>PROHIBITED. | ALUMINUM                                                                            | COMMENTS: |      |      |                    |
|                                                                                                                                                    | finish<br>SEE NOTE 1                                                                |           |      |      | SIZE DWG. NO. REV. |
|                                                                                                                                                    | DRAWING IS NOT TO SCALE                                                             |           |      |      | A 5315-100-1 -     |