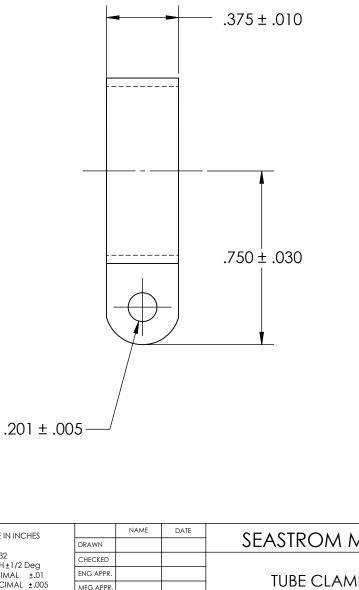

NOTES 1. NONE

|                                                                                                                                                    | DIMENSIONS ARE IN INCHES<br>TOLERANCES:<br>FRACTIONAL±1/32<br>ANGULAR: MACH±1/2 Deg | DRAWN     | NAME | DATE | SEASTROM MFG       |
|----------------------------------------------------------------------------------------------------------------------------------------------------|-------------------------------------------------------------------------------------|-----------|------|------|--------------------|
|                                                                                                                                                    |                                                                                     | CHECKED   |      |      |                    |
|                                                                                                                                                    | TWO PLACE DECIMAL ±.01                                                              | ENG APPR. |      |      | TUBE CLAMP         |
| PROPRIETARY AND CONFIDENTIAL                                                                                                                       | THREE PLACE DECIMAL ±.005                                                           | MFG APPR. |      |      |                    |
| THE INFORMATION CONTAINED IN THIS<br>DRAWING IS THE SOLE PROPERTY OF                                                                               | MATERIAL                                                                            | Q.A.      |      |      |                    |
| SEASTROM MANUFACTURING, ANY<br>REPRODUCTION IN PART OR AS A WHOLE<br>WITHOUT THE WRITTEN PERMISSION OF<br>SEASTROM MANUFACTURING IS<br>PROHIBITED. | ALUMINUM                                                                            | COMMENTS: |      |      |                    |
|                                                                                                                                                    | finish<br>SEE NOTE 1                                                                |           |      |      | SIZE DWG. NO. REV. |
|                                                                                                                                                    | DRAWING IS NOT TO SCALE                                                             |           |      |      | A 5315-100-1 -     |