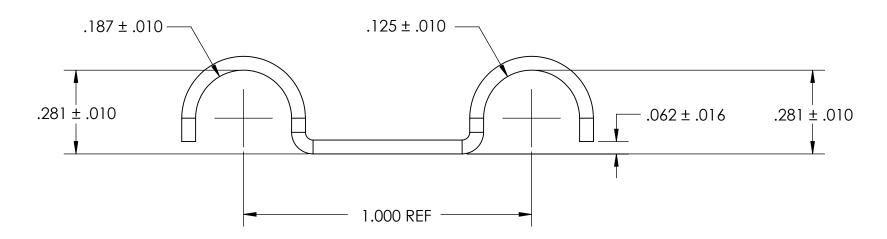

## **NOTES**

- 1. NICKEL PLATE PER AMS QQ-N-290 CLASS 1 GRADE G
- 2. DIMENSIONS APPLY PRIOR TO PLATING.

| PROPRIETARY AND CONFIDENTIAL       |
|------------------------------------|
| THE INFORMATION CONTAINED IN THIS  |
| DRAWING IS THE SOLE PROPERTY OF    |
| SEASTROM MANUFACTURING. ANY        |
| REPRODUCTION IN PART OR AS A WHOLE |
| WITHOUT THE WRITTEN PERMISSION OF  |
| SEASTROM MANUFACTURING IS          |
| PROHIBITED.                        |

| DIMENSIONS ARE IN INCHES TOLERANCES: FRACTIONAL±1/32 ANGULAR: MACH±1/2 Deg TWO PLACE DECIMAL ±.01 THREE PLACE DECIMAL ±.005  MATERIAL COLD ROLLED STEEL | DRAWN     | NAME | DATE | SEASTROM MFG |          |              |
|---------------------------------------------------------------------------------------------------------------------------------------------------------|-----------|------|------|--------------|----------|--------------|
|                                                                                                                                                         | CHECKED   |      |      | CABLE CLAMP  |          |              |
|                                                                                                                                                         | ENG APPR. |      |      |              |          |              |
|                                                                                                                                                         | MFG APPR. |      |      | CABLE CLAIMF |          |              |
|                                                                                                                                                         | Q.A.      |      |      |              |          |              |
|                                                                                                                                                         | COMMENTS: |      |      |              |          |              |
| SEE NOTE 1                                                                                                                                              |           |      |      |              | DWG. NO. | REV.         |
| DRAWING IS NOT TO SCALE                                                                                                                                 |           |      |      | Α            | 5301-4-N | <del>-</del> |