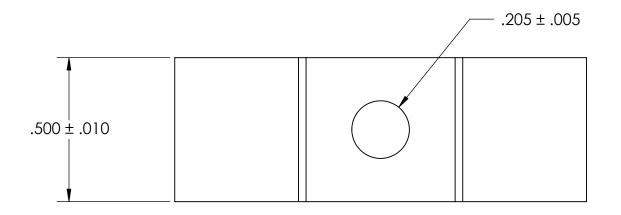

## **NOTES**

- 1. NICKEL PLATE PER AMS QQ-N-290 CLASS 1 GRADE G
- 2. DIMENSIONS APPLY PRIOR TO PLATING.

| PROPRIETARY AND CONFIDENTIAL       |
|------------------------------------|
| THE INFORMATION CONTAINED IN THIS  |
| DRAWING IS THE SOLE PROPERTY OF    |
| SEASTROM MANUFACTURING. ANY        |
| REPRODUCTION IN PART OR AS A WHOLE |
| WITHOUT THE WRITTEN PERMISSION OF  |
| SEASTROM MANUFACTURING IS          |
| PROHIBITED.                        |

| DIMENSIONS ARE IN INCHES TOLERANCES: FRACTIONAL±1/32 ANGULAR: MACH±1/2 Deg TWO PLACE DECIMAL ±.01 THREE PLACE DECIMAL ±.005  MATERIAL COLD ROLLED STEEL | DRAWN     | NAME | DATE | SEASTROM MFG |          |              |
|---------------------------------------------------------------------------------------------------------------------------------------------------------|-----------|------|------|--------------|----------|--------------|
|                                                                                                                                                         | CHECKED   |      |      | CABLE CLAMP  |          |              |
|                                                                                                                                                         | ENG APPR. |      |      |              |          |              |
|                                                                                                                                                         | MFG APPR. |      |      | CABLE CLAIMF |          |              |
|                                                                                                                                                         | Q.A.      |      |      |              |          |              |
|                                                                                                                                                         | COMMENTS: |      |      |              |          |              |
| SEE NOTE 1                                                                                                                                              |           |      |      |              | DWG. NO. | REV.         |
| DRAWING IS NOT TO SCALE                                                                                                                                 |           |      |      | Α            | 5301-4-N | <del>-</del> |