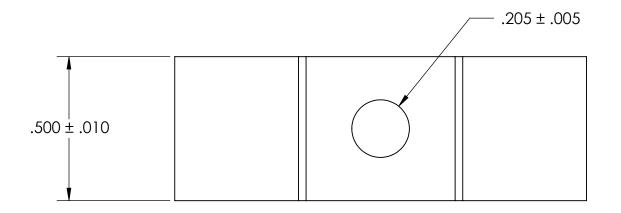

## STYLE 1

- NOTES
  1. ZINC PLATE PER ASTM B633, SC1, TYPE II or VI, Yellow
- 2. DIMENSIONS APPLY PRIOR TO PLATING.

| PROPRIETARY AND CONFIDENTIAL       |
|------------------------------------|
| THE INFORMATION CONTAINED IN THIS  |
| DRAWING IS THE SOLE PROPERTY OF    |
| SEASTROM MANUFACTURING. ANY        |
| REPRODUCTION IN PART OR AS A WHOLE |
| WITHOUT THE WRITTEN PERMISSION OF  |
| SEASTROM MANUFACTURING IS          |
| PROHIBITED                         |

| DIMENSIONS ARE IN INCHES TOLERANCES: FRACTIONAL±1/32 ANGULAR: MACH±1/2 Deg TWO PLACE DECIMAL ±.01 THREE PLACE DECIMAL ±.005 |           | NAME | DATE | SEASTROM MFG |           |        |
|-----------------------------------------------------------------------------------------------------------------------------|-----------|------|------|--------------|-----------|--------|
|                                                                                                                             | DRAWN     |      |      |              |           |        |
|                                                                                                                             | CHECKED   |      |      | CABLE CLAMP  |           |        |
|                                                                                                                             | ENG APPR. |      |      |              |           |        |
|                                                                                                                             | MFG APPR. |      |      |              |           |        |
| MATERIAL COLD ROLLED STEEL                                                                                                  | Q.A.      |      |      |              |           |        |
|                                                                                                                             | COMMENTS: |      |      |              |           |        |
| FINISH                                                                                                                      |           |      |      | SIZE DW      | /G. NO.   | REV.   |
| SEE NOTE 1                                                                                                                  | _         |      |      | A            | 5301-2-Z2 | L KEV. |
| DRAWING IS NOT TO SCALE                                                                                                     |           |      |      |              |           | OE 1   |