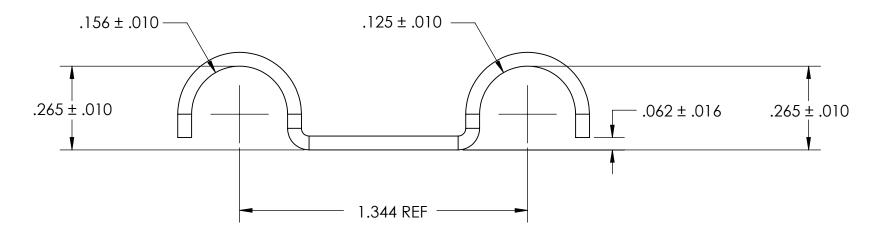

## STYLE 1

- NOTES
  1. ZINC PLATE PER ASTM B633, SC1, TYPE II or VI, Yellow
- 2. DIMENSIONS APPLY PRIOR TO PLATING.

| PROPRIETARY AND CONFIDENTIAL       |
|------------------------------------|
| THE INFORMATION CONTAINED IN THIS  |
| DRAWING IS THE SOLE PROPERTY OF    |
| SEASTROM MANUFACTURING. ANY        |
| REPRODUCTION IN PART OR AS A WHOLE |
| WITHOUT THE WRITTEN PERMISSION OF  |
| SEASTROM MANUFACTURING IS          |
| PROHIBITED                         |

| DIMENSIONS ARE IN INCHES TOLERANCES: FRACTIONAL±1/32 ANGULAR: MACH±1/2 Deg TWO PLACE DECIMAL ±.01 THREE PLACE DECIMAL ±.005 |           | NAME | DATE | SEASTROM MFG |           |        |
|-----------------------------------------------------------------------------------------------------------------------------|-----------|------|------|--------------|-----------|--------|
|                                                                                                                             | DRAWN     |      |      |              |           |        |
|                                                                                                                             | CHECKED   |      |      | CABLE CLAMP  |           |        |
|                                                                                                                             | ENG APPR. |      |      |              |           |        |
|                                                                                                                             | MFG APPR. |      |      |              |           |        |
| MATERIAL COLD ROLLED STEEL                                                                                                  | Q.A.      |      |      |              |           |        |
|                                                                                                                             | COMMENTS: |      |      |              |           |        |
| FINISH                                                                                                                      |           |      |      | SIZE DW      | /G. NO.   | REV.   |
| SEE NOTE 1                                                                                                                  | _         |      |      | A            | 5301-2-Z2 | L KEV. |
| DRAWING IS NOT TO SCALE                                                                                                     |           |      |      |              |           | OE 1   |