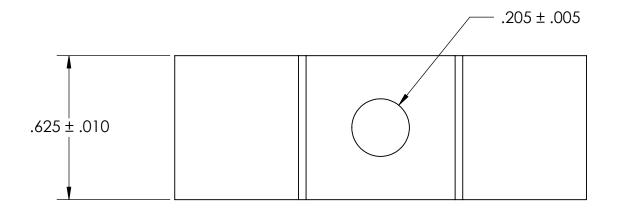

## STYLE 1

- NOTES
  1. ZINC PLATE PER ASTM B633, SC1, TYPE III or V, Clear
- 2. DIMENSIONS APPLY PRIOR TO PLATING.

| PROPRIETARY AND CONFIDENTIAL       |
|------------------------------------|
| THE INFORMATION CONTAINED IN THIS  |
| DRAWING IS THE SOLE PROPERTY OF    |
| SEASTROM MANUFACTURING. ANY        |
| REPRODUCTION IN PART OR AS A WHOLE |
| WITHOUT THE WRITTEN PERMISSION OF  |
| SEASTROM MANUFACTURING IS          |
| PROHIBITED.                        |

| DIMENSIONS ARE IN INCHES TOLERANCES: FRACTIONAL±1/32 ANGULAR: MACH±1/2 Deg TWO PLACE DECIMAL ±.01 THREE PLACE DECIMAL ±.005 | DRAWN     | NAME | DATE | SEASTROM MFG |           |          |
|-----------------------------------------------------------------------------------------------------------------------------|-----------|------|------|--------------|-----------|----------|
|                                                                                                                             | CHECKED   |      |      | CABLE CLAMP  |           |          |
|                                                                                                                             | ENG APPR. |      |      |              |           |          |
|                                                                                                                             | MFG APPR. |      |      | CABLE CLAMI  |           |          |
| MATERIAL COLD DOLLED STEEL                                                                                                  | Q.A.      |      |      |              |           |          |
| COLD ROLLED STEEL                                                                                                           | COMMENTS: |      |      |              |           |          |
| SEE NOTE 1                                                                                                                  |           |      |      | a            | DWG. NO.  | REV.     |
| DRAWING IS NOT TO SCALE                                                                                                     |           |      |      | Α            | 5301-1-Z3 | <u>-</u> |