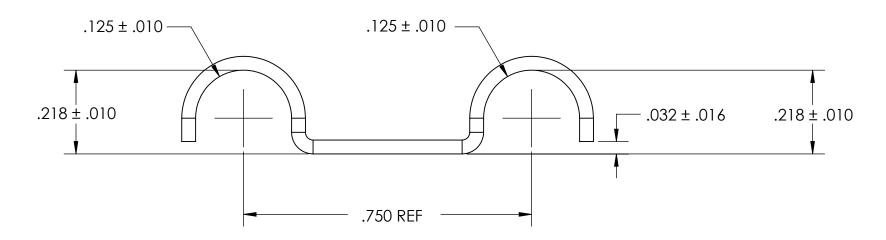

## STYLE 1

- NOTES
  1. ZINC PLATE PER ASTM B633, SC1, TYPE III or V, Clear
- 2. DIMENSIONS APPLY PRIOR TO PLATING.

| PROPRIETARY AND CONFIDENTIAL       |
|------------------------------------|
| THE INFORMATION CONTAINED IN THIS  |
| DRAWING IS THE SOLE PROPERTY OF    |
| SEASTROM MANUFACTURING. ANY        |
| REPRODUCTION IN PART OR AS A WHOLE |
| WITHOUT THE WRITTEN PERMISSION OF  |
| SEASTROM MANUFACTURING IS          |
| PROHIBITED.                        |

| DIMENSIONS ARE IN INCHES TOLERANCES: FRACTIONAL±1/32 ANGULAR: MACH±1/2 Deg TWO PLACE DECIMAL ±.01 THREE PLACE DECIMAL ±.005 | DRAWN     | NAME | DATE | SEASTROM MFG |           |          |
|-----------------------------------------------------------------------------------------------------------------------------|-----------|------|------|--------------|-----------|----------|
|                                                                                                                             | CHECKED   |      |      | CABLE CLAMP  |           |          |
|                                                                                                                             | ENG APPR. |      |      |              |           |          |
|                                                                                                                             | MFG APPR. |      |      | CABLE CLAMI  |           |          |
| MATERIAL COLD DOLLED STEEL                                                                                                  | Q.A.      |      |      |              |           |          |
| COLD ROLLED STEEL                                                                                                           | COMMENTS: |      |      |              |           |          |
| SEE NOTE 1                                                                                                                  |           |      |      | a            | DWG. NO.  | REV.     |
| DRAWING IS NOT TO SCALE                                                                                                     |           |      |      | Α            | 5301-1-Z3 | <u>-</u> |