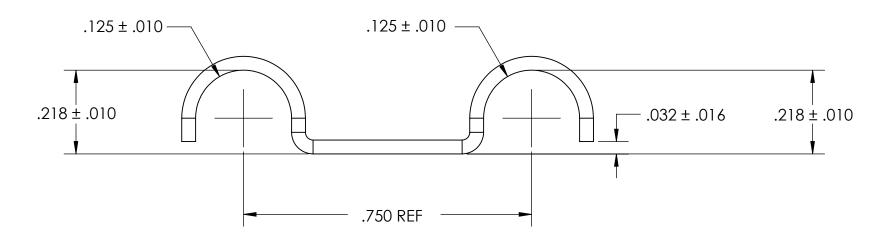

## STYLE 1

- NOTES
  1. ZINC PLATE PER ASTM B633, SC1, TYPE II or VI, Yellow
- 2. DIMENSIONS APPLY PRIOR TO PLATING.

| PROPRIETARY AND CONFIDENTIAL       |
|------------------------------------|
| THE INFORMATION CONTAINED IN THIS  |
| DRAWING IS THE SOLE PROPERTY OF    |
| SEASTROM MANUFACTURING. ANY        |
| REPRODUCTION IN PART OR AS A WHOLE |
| WITHOUT THE WRITTEN PERMISSION OF  |
| SEASTROM MANUFACTURING IS          |
| PROHIBITED                         |

| DIMENSIONS ARE IN INCHES TOLERANCES: FRACTIONAL±1/32 ANGULAR: MACH±1/2 Deg TWO PLACE DECIMAL ±.01 THREE PLACE DECIMAL ±.005 | DRAWN     | NAME | DATE | SEASTROM MFG          |             |              |
|-----------------------------------------------------------------------------------------------------------------------------|-----------|------|------|-----------------------|-------------|--------------|
|                                                                                                                             | CHECKED   |      |      | 32, 13111 3771 7711 3 |             |              |
|                                                                                                                             | ENG APPR. |      |      |                       | CABLE CLAMP |              |
|                                                                                                                             | MFG APPR. |      |      | CABLL CLAIVII         |             |              |
| MATERIAL COLD ROLLED STEEL                                                                                                  | Q.A.      |      |      |                       |             |              |
|                                                                                                                             | COMMENTS: |      |      |                       |             |              |
| SEE NOTE 1                                                                                                                  |           |      |      |                       | DWG. NO.    | REV.         |
| DRAWING IS NOT TO SCALE                                                                                                     |           |      |      | Α                     | 5301-1-Z2   | <del>-</del> |