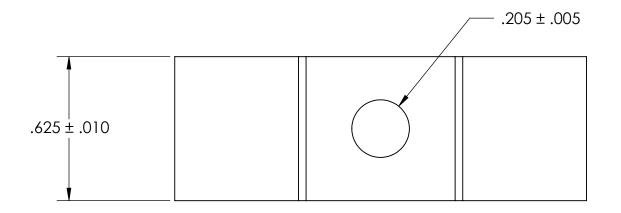

## STYLE 1

- NOTES
  1. ZINC PLATE PER ASTM B633, SC1, TYPE II or VI, Yellow
- 2. DIMENSIONS APPLY PRIOR TO PLATING.

| PROPRIETARY AND CONFIDENTIAL       |
|------------------------------------|
| THE INFORMATION CONTAINED IN THIS  |
| DRAWING IS THE SOLE PROPERTY OF    |
| SEASTROM MANUFACTURING. ANY        |
| REPRODUCTION IN PART OR AS A WHOLE |
| WITHOUT THE WRITTEN PERMISSION OF  |
| SEASTROM MANUFACTURING IS          |
| PROHIBITED                         |

| DIMENSIONS ARE IN INCHES TOLERANCES: FRACTIONAL±1/32 ANGULAR: MACH±1/2 Deg TWO PLACE DECIMAL ±.01 THREE PLACE DECIMAL ±.005 | DRAWN     | NAME | DATE | SEASTROM MFG          |             |              |
|-----------------------------------------------------------------------------------------------------------------------------|-----------|------|------|-----------------------|-------------|--------------|
|                                                                                                                             | CHECKED   |      |      | 32, 13111 3771 7711 3 |             |              |
|                                                                                                                             | ENG APPR. |      |      |                       | CABLE CLAMP |              |
|                                                                                                                             | MFG APPR. |      |      | CABLL CLAIVII         |             |              |
| MATERIAL COLD ROLLED STEEL                                                                                                  | Q.A.      |      |      |                       |             |              |
|                                                                                                                             | COMMENTS: |      |      |                       |             |              |
| SEE NOTE 1                                                                                                                  |           |      |      |                       | DWG. NO.    | REV.         |
| DRAWING IS NOT TO SCALE                                                                                                     |           |      |      | Α                     | 5301-1-Z2   | <del>-</del> |