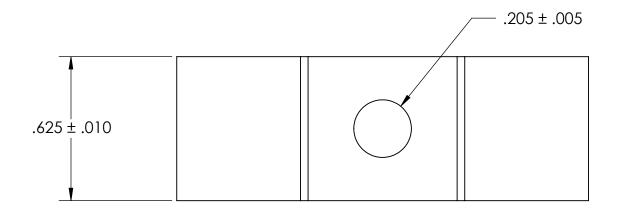

## REFERENCE SEASTROM WORKMANSHIP STD. 8.4.1.W2

## STYLE 1

## **NOTES**

- 1. BRIGHT TIN PLATE PER ASTM B545, CLASS B
- 2. DIMENSIONS APPLY PRIOR TO PLATING.

| PROPRIETARY AND CONFIDENTIAL       |
|------------------------------------|
| THE INFORMATION CONTAINED IN THIS  |
| DRAWING IS THE SOLE PROPERTY OF    |
| SEASTROM MANUFACTURING. ANY        |
| REPRODUCTION IN PART OR AS A WHOLE |
| WITHOUT THE WRITTEN PERMISSION OF  |
| SEASTROM MANUFACTURING IS          |
| PROHIBITED.                        |

| DIMENSIONS ARE IN INCHES TOLERANCES: FRACTIONAL±1/32 ANGULAR: MACH±1/2 Deg TWO PLACE DECIMAL ±.01 THREE PLACE DECIMAL ±.005  MATERIAL COLD ROLLED STEEL | DRAWN     | NAME | DATE |             | SEASTROM MFG |         |
|---------------------------------------------------------------------------------------------------------------------------------------------------------|-----------|------|------|-------------|--------------|---------|
|                                                                                                                                                         | CHECKED   |      |      |             |              |         |
|                                                                                                                                                         | ENG APPR. |      |      | CABLE CLAMP |              |         |
|                                                                                                                                                         | MFG APPR. |      |      |             |              |         |
|                                                                                                                                                         | Q.A.      |      |      |             |              |         |
|                                                                                                                                                         | COMMENTS: |      |      |             |              |         |
| SEE NOTE 1                                                                                                                                              |           |      |      |             | DWG. NO.     | REV.    |
| DRAWING IS NOT TO SCALE                                                                                                                                 |           |      |      | Α           | 5301-1-T1    | -<br> - |