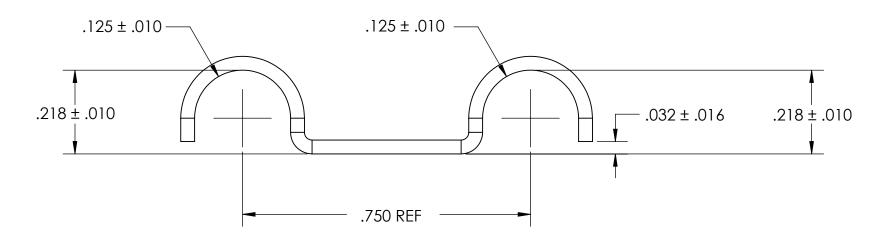

## REFERENCE SEASTROM WORKMANSHIP STD. 8.4.1.W2

## STYLE 1

## **NOTES**

- 1. BRIGHT TIN PLATE PER ASTM B545, CLASS B
- 2. DIMENSIONS APPLY PRIOR TO PLATING.

| PROPRIETARY AND CONFIDENTIAL       |
|------------------------------------|
| THE INFORMATION CONTAINED IN THIS  |
| DRAWING IS THE SOLE PROPERTY OF    |
| SEASTROM MANUFACTURING. ANY        |
| REPRODUCTION IN PART OR AS A WHOLE |
| WITHOUT THE WRITTEN PERMISSION OF  |
| SEASTROM MANUFACTURING IS          |
| PROHIBITED.                        |

| DIMENSIONS ARE IN INCHES TOLERANCES: FRACTIONAL±1/32 ANGULAR: MACH±1/2 Deg TWO PLACE DECIMAL ±.01 THREE PLACE DECIMAL ±.005  MATERIAL COLD ROLLED STEEL | DRAWN     | NAME | DATE |             | SEASTROM MFG |         |
|---------------------------------------------------------------------------------------------------------------------------------------------------------|-----------|------|------|-------------|--------------|---------|
|                                                                                                                                                         | CHECKED   |      |      |             |              |         |
|                                                                                                                                                         | ENG APPR. |      |      | CABLE CLAMP |              |         |
|                                                                                                                                                         | MFG APPR. |      |      |             |              |         |
|                                                                                                                                                         | Q.A.      |      |      |             |              |         |
|                                                                                                                                                         | COMMENTS: |      |      |             |              |         |
| SEE NOTE 1                                                                                                                                              |           |      |      |             | DWG. NO.     | REV.    |
| DRAWING IS NOT TO SCALE                                                                                                                                 |           |      |      | Α           | 5301-1-T1    | -<br> - |