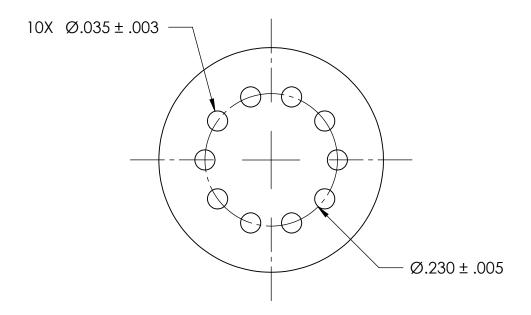

## REFERENCE SEASTROM WORKMANSHIP STD. 8.4.1.W2

NOTES 1. CASE STYLE: To 100

| PROPRIETARY AND CONFIDENTIAL       |
|------------------------------------|
| THE INFORMATION CONTAINED IN THIS  |
| DRAWING IS THE SOLE PROPERTY OF    |
| SEASTROM MANUFACTURING. ANY        |
| REPRODUCTION IN PART OR AS A WHOLE |
| WITHOUT THE WRITTEN PERMISSION OF  |
| SEASTROM MANUFACTURING IS          |
| PROHIBITED.                        |
|                                    |