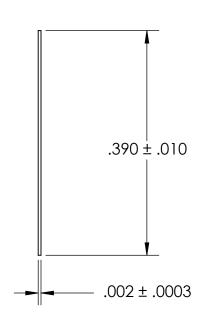

|  | DIMENSIONS ARE IN INCHES TOLERANCES: FRACTIONAL±1/32 ANGULAR: MACH±1/2 Deg TWO PLACE DECIMAL ±.01 THREE PLACE DECIMAL ±.005 |           | NAME | DATE |                      |
|--|-----------------------------------------------------------------------------------------------------------------------------|-----------|------|------|----------------------|
|  |                                                                                                                             | DRAWN     |      |      | SEASTROM MFG         |
|  |                                                                                                                             | CHECKED   |      |      |                      |
|  |                                                                                                                             | ENG APPR. |      |      | SOLIDSTATE INSULATE  |
|  |                                                                                                                             | MFG APPR. |      |      |                      |
|  | MATERIAL                                                                                                                    | Q.A.      |      |      |                      |
|  | KAPTON                                                                                                                      | COMMENTS: |      |      |                      |
|  | FINISH                                                                                                                      |           |      |      |                      |
|  | NONE                                                                                                                        |           |      |      | SIZE DWG. NO. 5225-1 |
|  | DRAWING IS NOT TO SCALE                                                                                                     |           |      |      | <b>A</b> 5225-1      |
|  | DRAWING IS NOT TO SCALE                                                                                                     |           |      |      | SHEET 1 C            |