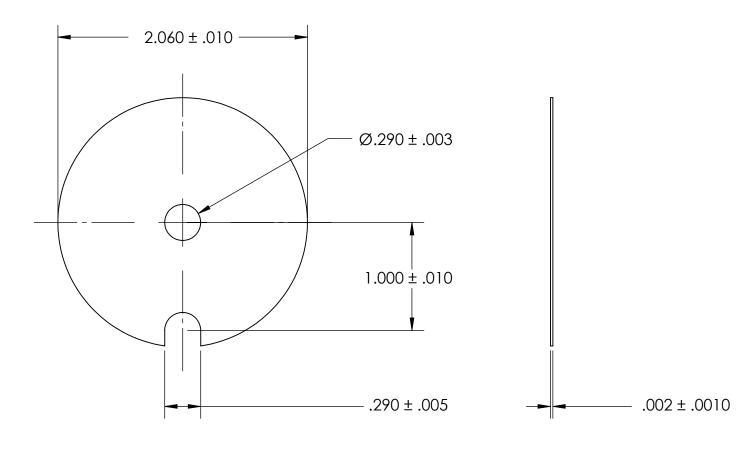

## NOTES 1. CASE STYLE:

| PROPRIETARY AND CONFIDENTIAL THE INFORMATION CONTAINED IN THIS DRAWING IS THE SOLE PROPERTY OF SEASTROM MANUFACTURING. ANY REPRODUCTION IN PART OR AS A WHOLE WITHOUT THE WRITTEN PERMISSION OF SEASTROM MANUFACTURING IS PROHIBITED. | DIMENSIONS ARE IN INCHES TOLERANCES: FRACTIONAL±1/32 ANGULAR: MACH±1/2 Deg TWO PLACE DECIMAL ±.01 THREE PLACE DECIMAL ±.005 |           | NAME | DATE | SEASTROM MFG        |                  |           |
|---------------------------------------------------------------------------------------------------------------------------------------------------------------------------------------------------------------------------------------|-----------------------------------------------------------------------------------------------------------------------------|-----------|------|------|---------------------|------------------|-----------|
|                                                                                                                                                                                                                                       |                                                                                                                             | DRAWN     |      |      |                     |                  |           |
|                                                                                                                                                                                                                                       |                                                                                                                             | CHECKED   |      |      |                     |                  |           |
|                                                                                                                                                                                                                                       |                                                                                                                             | ENG APPR. |      |      | SOLIDSTATE INSULATE |                  |           |
|                                                                                                                                                                                                                                       |                                                                                                                             | MFG APPR. |      |      | 30LIDSTATE INSULATE |                  |           |
|                                                                                                                                                                                                                                       | MATERIAL MICA                                                                                                               | Q.A.      |      |      | 1                   |                  |           |
|                                                                                                                                                                                                                                       |                                                                                                                             | COMMENTS: |      | İ    |                     |                  |           |
|                                                                                                                                                                                                                                       | FINISH<br>NONE                                                                                                              |           |      |      |                     | WG. NO.          | REV.      |
|                                                                                                                                                                                                                                       | DRAWING IS NOT TO SCALE                                                                                                     |           |      |      | Α                   | 5221-2 SHEET 1 C | -<br>OF 1 |