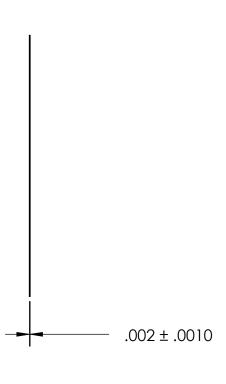

## REFERENCE SEASTROM WORKMANSHIP STD. 8.4.1.W2

NOTES
1. CASE STYLE: To 127

| PROPRIETARY AND CONFIDENTIAL THE INFORMATION CONTAINED IN THIS DRAWING IS THE SOLE PROPERTY OF SEASTROM MANUFACTURING. ANY REPRODUCTION IN PART OR AS A WHOLE WITHOUT THE WRITTEN PERMISSION OF SEASTROM MANUFACTURING IS PROHIBITED. | DIMENSIONS ARE IN INCHES TOLERANCES: FRACTIONAL±1/32 ANGULAR: MACH±1/2 Deg TWO PLACE DECIMAL ±.01 THREE PLACE DECIMAL ±.005 | DRAWN     | NAME | DATE | SEASTROM MFG        |                  |
|---------------------------------------------------------------------------------------------------------------------------------------------------------------------------------------------------------------------------------------|-----------------------------------------------------------------------------------------------------------------------------|-----------|------|------|---------------------|------------------|
|                                                                                                                                                                                                                                       |                                                                                                                             | CHECKED   |      |      | SOLIDSTATE INSULATE |                  |
|                                                                                                                                                                                                                                       |                                                                                                                             | ENG APPR. |      |      |                     |                  |
|                                                                                                                                                                                                                                       |                                                                                                                             | MFG APPR. |      |      | 30LIDSTATE INSULATE |                  |
|                                                                                                                                                                                                                                       | MATERIAL MICA                                                                                                               | Q.A.      |      |      |                     |                  |
|                                                                                                                                                                                                                                       |                                                                                                                             | COMMENTS: |      |      |                     |                  |
|                                                                                                                                                                                                                                       | FINISH<br>NONE                                                                                                              |           |      |      |                     | REV.             |
|                                                                                                                                                                                                                                       | DRAWING IS NOT TO SCALE                                                                                                     |           |      |      | <b>A</b>   5217-9   | <b>-</b><br>)F 1 |