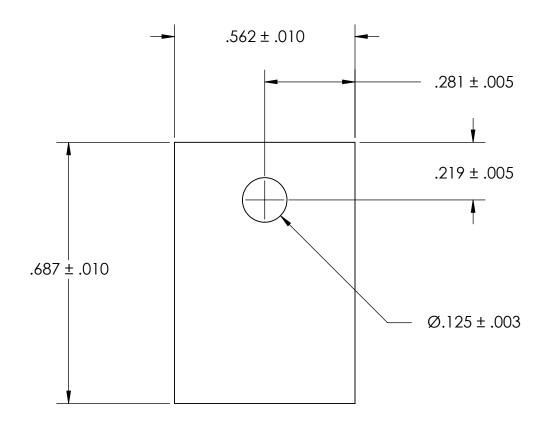

## REFERENCE SEASTROM WORKMANSHIP STD. 8.4.1.W2

NOTES
1. CASE STYLE: To 127

| PROPRIETARY AND CONFIDENTIAL THE INFORMATION CONTAINED IN THIS DRAWING IS THE SOLE PROPERTY OF SEASTROM MANUFACTURING. ANY REPRODUCTION IN PART OR AS A WHOLE WITHOUT THE WRITTEN PERMISSION OF SEASTROM MANUFACTURING IS PROHIBITED. | DIMENSIONS ARE IN INCHES TOLERANCES: FRACTIONAL±1/32 ANGULAR: MACH±1/2 Deg TWO PLACE DECIMAL ±.01 THREE PLACE DECIMAL ±.005 | DRAWN     | NAME | DATE | SEASTROM MFG        |                  |
|---------------------------------------------------------------------------------------------------------------------------------------------------------------------------------------------------------------------------------------|-----------------------------------------------------------------------------------------------------------------------------|-----------|------|------|---------------------|------------------|
|                                                                                                                                                                                                                                       |                                                                                                                             | CHECKED   |      |      | SOLIDSTATE INSULATE |                  |
|                                                                                                                                                                                                                                       |                                                                                                                             | ENG APPR. |      |      |                     |                  |
|                                                                                                                                                                                                                                       |                                                                                                                             | MFG APPR. |      |      | 30LIDSTATE INSULATE |                  |
|                                                                                                                                                                                                                                       | MATERIAL MICA                                                                                                               | Q.A.      |      |      |                     |                  |
|                                                                                                                                                                                                                                       |                                                                                                                             | COMMENTS: |      |      |                     |                  |
|                                                                                                                                                                                                                                       | FINISH<br>NONE                                                                                                              |           |      |      |                     | REV.             |
|                                                                                                                                                                                                                                       | DRAWING IS NOT TO SCALE                                                                                                     |           |      |      | <b>A</b>   5217-9   | <b>-</b><br>)F 1 |