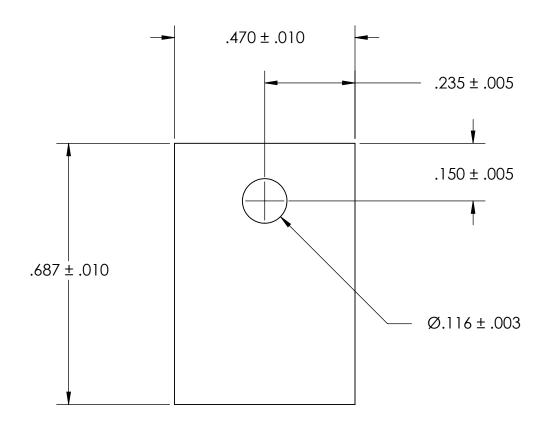

## REFERENCE SEASTROM WORKMANSHIP STD. 8.4.1.W2

NOTES 1. CASE STYLE: To 127

| PROPRIETARY AND CONFIDENTIAL       |
|------------------------------------|
| THE INFORMATION CONTAINED IN THIS  |
| DRAWING IS THE SOLE PROPERTY OF    |
| SEASTROM MANUFACTURING. ANY        |
| REPRODUCTION IN PART OR AS A WHOLE |
| WITHOUT THE WRITTEN PERMISSION OF  |
| SEASTROM MANUFACTURING IS          |
| PROHIBITED.                        |