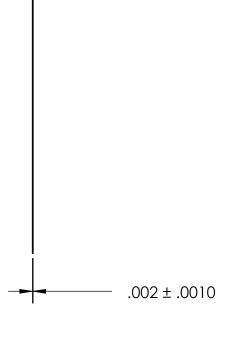

## REFERENCE SEASTROM WORKMANSHIP STD. 8.4.1.W2

## NOTES 1. CASE STYLE:

| PROPRIETARY AND CONFIDENTIAL       |
|------------------------------------|
| THE INFORMATION CONTAINED IN THIS  |
| DRAWING IS THE SOLE PROPERTY OF    |
| SEASTROM MANUFACTURING. ANY        |
| REPRODUCTION IN PART OR AS A WHOLE |
| WITHOUT THE WRITTEN PERMISSION OF  |
| SEASTROM MANUFACTURING IS          |
| PROHIBITED.                        |
|                                    |

| DIMENSIONS ARE IN INCHES                                                                        |           | NAME | DATE | SEASTROM MFG        |  |
|-------------------------------------------------------------------------------------------------|-----------|------|------|---------------------|--|
| TOLERANCES:                                                                                     | DRAWN     |      |      | 3LASINOMIMI G       |  |
| FRACTIONAL±1/32<br>ANGULAR: MACH±1/2 Deg<br>TWO PLACE DECIMAL ±.01<br>THREE PLACE DECIMAL ±.005 | CHECKED   |      |      |                     |  |
|                                                                                                 | ENG APPR. |      |      | SOLIDSTATE INSULATE |  |
|                                                                                                 | MFG APPR. |      |      |                     |  |
| MATERIAL                                                                                        | Q.A.      |      |      |                     |  |
| MICA                                                                                            | COMMENTS  | :    |      |                     |  |
| FINISH                                                                                          |           |      |      |                     |  |
| NONE                                                                                            |           |      |      | SIZE DWG. NO.       |  |
| DRAWING IS NOT TO SCALE                                                                         |           |      |      | A 5217-7            |  |
| DIVAMINO IS MOLITO SCALE                                                                        | 1         |      |      | SHEET 1             |  |