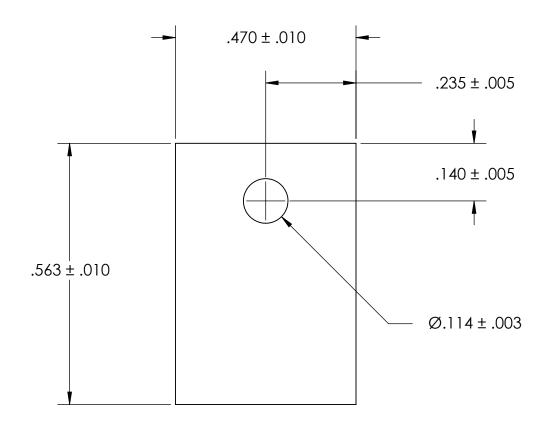

## REFERENCE SEASTROM WORKMANSHIP STD. 8.4.1.W2

## NOTES 1. CASE STYLE:

| PROPRIETARY AND CONFIDENTIAL       |
|------------------------------------|
| THE INFORMATION CONTAINED IN THIS  |
| DRAWING IS THE SOLE PROPERTY OF    |
| SEASTROM MANUFACTURING. ANY        |
| REPRODUCTION IN PART OR AS A WHOLE |
| WITHOUT THE WRITTEN PERMISSION OF  |
| SEASTROM MANUFACTURING IS          |
| PROHIBITED.                        |
|                                    |

| DIMENSIONS ARE IN INCHES                                                                        |           | NAME | DATE | SEASTROM MFG        |  |
|-------------------------------------------------------------------------------------------------|-----------|------|------|---------------------|--|
| TOLERANCES:                                                                                     | DRAWN     |      |      | 3LASINOMIMI G       |  |
| FRACTIONAL±1/32<br>ANGULAR: MACH±1/2 Deg<br>TWO PLACE DECIMAL ±.01<br>THREE PLACE DECIMAL ±.005 | CHECKED   |      |      |                     |  |
|                                                                                                 | ENG APPR. |      |      | SOLIDSTATE INSULATE |  |
|                                                                                                 | MFG APPR. |      |      |                     |  |
| MATERIAL                                                                                        | Q.A.      |      |      |                     |  |
| MICA                                                                                            | COMMENTS  | :    |      |                     |  |
| FINISH                                                                                          |           |      |      |                     |  |
| NONE                                                                                            |           |      |      | SIZE DWG. NO.       |  |
| DRAWING IS NOT TO SCALE                                                                         |           |      |      | A 5217-7            |  |
| DIVAMINO IS MOLITO SCALE                                                                        | 1         |      |      | SHEET 1             |  |