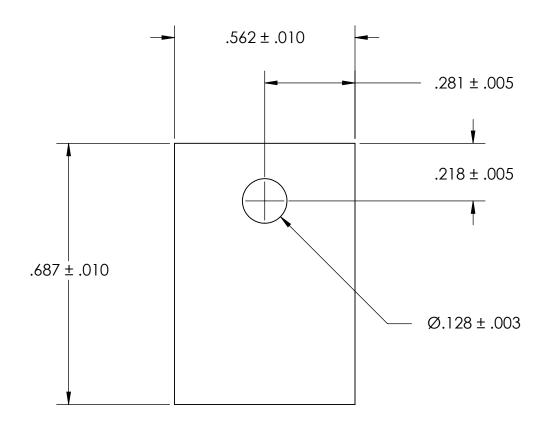

## REFERENCE SEASTROM WORKMANSHIP STD. 8.4.1.W2

SEASTROM MFG

**SOLIDSTATE INSULATE** 

SHEET 1 OF 1

SIZE DWG. NO. 5217-3

NAME

DRAWN

NOTES
1. CASE STYLE: To 127

DIMENSIONS ARE IN INCHES

TOLERANCES: