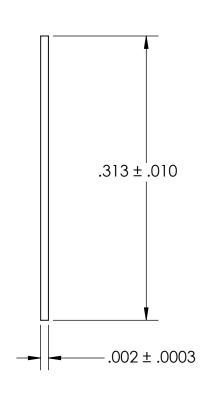

|    | DIMENSIONS ARE IN INCHES TOLERANCES: FRACTIONAL±1/32 ANGULAR: MACH±1/2 Deg TWO PLACE DECIMAL ±.01 THREE PLACE DECIMAL ±.005 |           | NAME | DATE |                     |                        |          |
|----|-----------------------------------------------------------------------------------------------------------------------------|-----------|------|------|---------------------|------------------------|----------|
|    |                                                                                                                             | DRAWN     |      |      | SEASTROM MFG        |                        |          |
|    |                                                                                                                             | CHECKED   |      |      |                     | COLIDSTATE INISHII ATE |          |
|    |                                                                                                                             | ENG APPR. |      |      |                     |                        |          |
|    |                                                                                                                             | MFG APPR. |      |      | SOLIDSTATE INSULATE |                        |          |
|    | material<br>KAPTON                                                                                                          | Q.A.      |      |      |                     |                        |          |
|    |                                                                                                                             | COMMENTS: |      |      |                     |                        |          |
| .E | FINISH<br>NONE                                                                                                              |           |      |      |                     | DWG. NO.               | REV      |
|    | DRAWING IS NOT TO SCALE                                                                                                     |           |      |      | Α                   | 5212-9                 | <u> </u> |
|    |                                                                                                                             |           |      |      |                     | SHEET 1 (              | DF 1     |