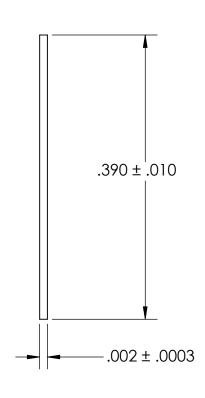

|  | DIMENSIONS ARE IN INCHES TOLERANCES: FRACTIONAL±1/32 ANGULAR: MACH±1/2 Deg TWO PLACE DECIMAL ±.01 THREE PLACE DECIMAL ±.005 | 2211111          | NAME | DATE | SEASTROM MFG        |           |      |
|--|-----------------------------------------------------------------------------------------------------------------------------|------------------|------|------|---------------------|-----------|------|
|  |                                                                                                                             | DRAWN<br>CHECKED |      |      |                     |           |      |
|  |                                                                                                                             | ENG APPR.        |      |      | i                   |           |      |
|  |                                                                                                                             | MFG APPR.        |      |      | SOLIDSTATE INSULATE |           |      |
|  | MATERIAL                                                                                                                    | Q.A.             |      |      |                     |           |      |
|  | KAPTON                                                                                                                      | COMMENTS:        |      |      |                     |           |      |
|  | finish<br>NONE                                                                                                              |                  |      |      |                     | DWG. NO.  | REV. |
|  | DRAWING IS NOT TO SCALE                                                                                                     |                  |      |      | Α                   | 5212-10   | -    |
|  |                                                                                                                             |                  |      |      |                     | SHEET 1 C | DF 1 |