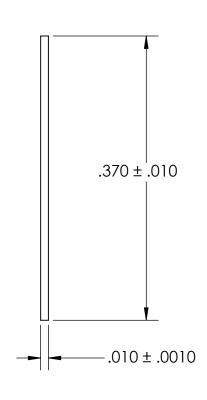

|    | DIMENSIONS ARE IN INCHES TOLERANCES: FRACTIONAL±1/32 ANGULAR: MACH±1/2 Deg TWO PLACE DECIMAL ±.01 THREE PLACE DECIMAL ±.005 |           | NAME | DATE | SEASTROM MFG        |      |
|----|-----------------------------------------------------------------------------------------------------------------------------|-----------|------|------|---------------------|------|
|    |                                                                                                                             | DRAWN     |      |      |                     |      |
|    |                                                                                                                             | CHECKED   |      |      | SOLIDSTATE INSULATE |      |
|    |                                                                                                                             | ENG APPR. |      |      |                     |      |
|    |                                                                                                                             | MFG APPR. |      |      | 30LIDSTATE INSULATE |      |
| .E | MYLAR                                                                                                                       | Q.A.      |      |      |                     |      |
|    |                                                                                                                             | COMMENTS: |      |      |                     |      |
|    | finish<br>NONE                                                                                                              |           |      |      |                     | REV. |
|    | DRAWING IS NOT TO SCALE                                                                                                     |           |      |      | A 5212-1            | _    |
|    |                                                                                                                             |           |      |      |                     |      |