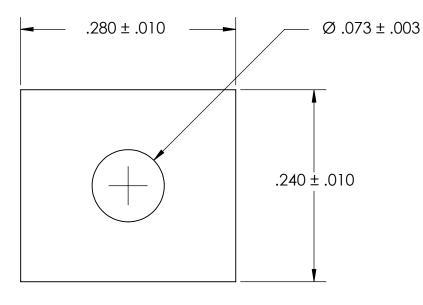

## REFERENCE SEASTROM WORKMANSHIP STD. 8.4.1.W2

SHEET 1 OF 1

NOTES 1. CASE STYLE: Diode Clip

| PROPRIETARY AND CONFIDENTIAL       |
|------------------------------------|
| THE INFORMATION CONTAINED IN THIS  |
| DRAWING IS THE SOLE PROPERTY OF    |
| SEASTROM MANUFACTURING. ANY        |
| REPRODUCTION IN PART OR AS A WHOLE |
| WITHOUT THE WRITTEN PERMISSION OF  |
| SEASTROM MANUFACTURING IS          |
| PROHIBITED.                        |