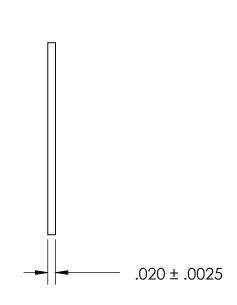

| DIMENSIONS ARE IN INCHES TOLERANCES: FRACTIONAL±1/32 ANGULAR: MACH±1/2 Deg TWO PLACE DECIMAL ±.01 THREE PLACE DECIMAL ±.005 |           | NAME | DATE | SEASTROM MFG        |
|-----------------------------------------------------------------------------------------------------------------------------|-----------|------|------|---------------------|
|                                                                                                                             | DRAWN     |      |      | SEASIROM MICG       |
|                                                                                                                             | CHECKED   |      |      | SOLIDSTATE INSULATE |
|                                                                                                                             | ENG APPR. |      |      |                     |
|                                                                                                                             | MFG APPR. |      |      |                     |
| MATERIAL                                                                                                                    | Q.A.      |      |      |                     |
| PTFE                                                                                                                        | COMMENTS: |      |      |                     |
| FINISH                                                                                                                      |           |      |      | SIZE DWG. NO.       |
| NONE                                                                                                                        | -         |      |      | <b>A</b> 5204-9     |
| DRAWING IS NOT TO SCALE                                                                                                     |           |      |      | SHEET 1.C           |