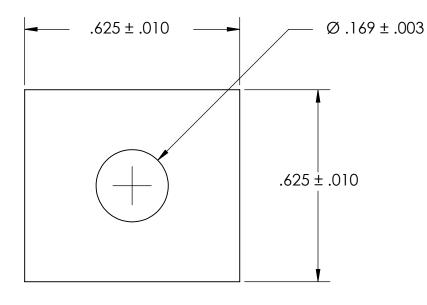

## REFERENCE SEASTROM WORKMANSHIP STD. 8.4.1.W2

NOTES 1. CASE STYLE: Diode Clip

| PROPRIETARY AND CONFIDENTIAL       |
|------------------------------------|
| THE INFORMATION CONTAINED IN THIS  |
| DRAWING IS THE SOLE PROPERTY OF    |
| SEASTROM MANUFACTURING. ANY        |
| REPRODUCTION IN PART OR AS A WHOLE |
| WITHOUT THE WRITTEN PERMISSION OF  |
| SEASTROM MANUFACTURING IS          |
| PROHIBITED.                        |

|   | DIMENSIONS ARE IN INCHES TOLERANCES: FRACTIONAL±1/32 ANGULAR: MACH±1/2 Deg TWO PLACE DECIMAL ±.01 THREE PLACE DECIMAL ±.005 |                      | NAME | DATE |                     |
|---|-----------------------------------------------------------------------------------------------------------------------------|----------------------|------|------|---------------------|
|   |                                                                                                                             | DRAWN                |      |      | SEASTROM MFG        |
|   |                                                                                                                             | CHECKED              |      |      | SOLIDSTATE INSULATE |
|   |                                                                                                                             | ENG APPR.            |      |      |                     |
|   |                                                                                                                             | MFG APPR.            |      |      |                     |
|   | material<br>KAPTON                                                                                                          | Q.A.                 |      |      |                     |
|   |                                                                                                                             | COMMENTS:            |      |      |                     |
|   | finish<br>NONE                                                                                                              | SIZE DWG, NO. 5204-6 |      |      |                     |
| Ī | DRAWING IS NOT TO SCALE                                                                                                     |                      |      |      |                     |
|   | DICTITION IS THOT TO SCALE                                                                                                  |                      |      |      | I SHEET 1 OF        |