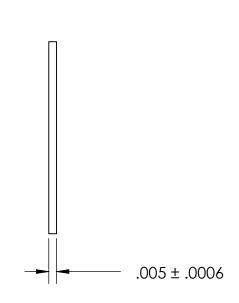

|   | DIMENSIONS ARE IN INCHES TOLERANCES: FRACTIONAL±1/32 ANGULAR: MACH±1/2 Deg TWO PLACE DECIMAL ±.01 THREE PLACE DECIMAL ±.005 |                      | NAME | DATE |                     |
|---|-----------------------------------------------------------------------------------------------------------------------------|----------------------|------|------|---------------------|
|   |                                                                                                                             | DRAWN                |      |      | SEASTROM MFG        |
|   |                                                                                                                             | CHECKED              |      |      | SOLIDSTATE INSULATE |
|   |                                                                                                                             | ENG APPR.            |      |      |                     |
|   |                                                                                                                             | MFG APPR.            |      |      |                     |
|   | material<br>KAPTON                                                                                                          | Q.A.                 |      |      |                     |
|   |                                                                                                                             | COMMENTS:            |      |      |                     |
|   | finish<br>NONE                                                                                                              | SIZE DWG, NO. 5204-6 |      |      |                     |
| Ī | DRAWING IS NOT TO SCALE                                                                                                     |                      |      |      |                     |
|   | DICTITION IS THOT TO SCALE                                                                                                  |                      |      |      | I SHEET 1 OF        |