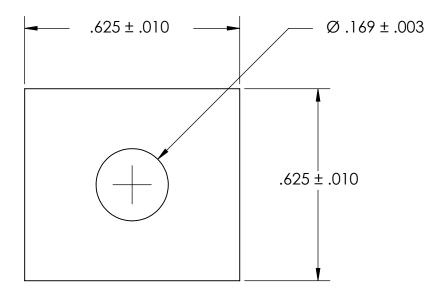

## REFERENCE SEASTROM WORKMANSHIP STD. 8.4.1.W2

NOTES 1. CASE STYLE: Diode Clip

| PROPRIETARY AND CONFIDENTIAL       |
|------------------------------------|
| THE INFORMATION CONTAINED IN THIS  |
| DRAWING IS THE SOLE PROPERTY OF    |
| SEASTROM MANUFACTURING. ANY        |
| REPRODUCTION IN PART OR AS A WHOLE |
| WITHOUT THE WRITTEN PERMISSION OF  |
| SEASTROM MANUFACTURING IS          |
| PROHIBITED.                        |