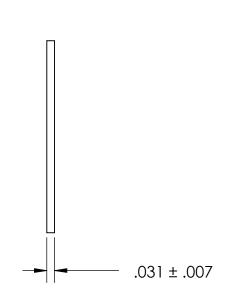

## REFERENCE SEASTROM WORKMANSHIP STD. 8.4.1.W2

NOTES 1. CASE STYLE: Diode Clip

| PROPRIETARY AND CONFIDENTIAL       |
|------------------------------------|
| THE INFORMATION CONTAINED IN THIS  |
| DRAWING IS THE SOLE PROPERTY OF    |
| SEASTROM MANUFACTURING. ANY        |
| REPRODUCTION IN PART OR AS A WHOLE |
| WITHOUT THE WRITTEN PERMISSION OF  |
| SEASTROM MANUFACTURING IS          |
| PROHIBITED.                        |