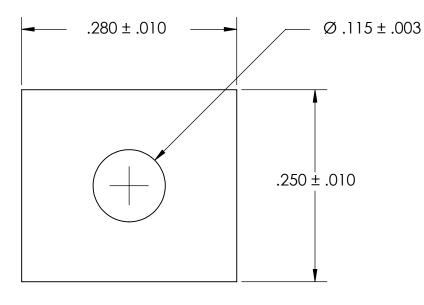

## REFERENCE SEASTROM WORKMANSHIP STD. 8.4.1.W2

NOTES 1. CASE STYLE: Diode Clip

| PROPRIETARY AND CONFIDENTIAL       |
|------------------------------------|
| THE INFORMATION CONTAINED IN THIS  |
| DRAWING IS THE SOLE PROPERTY OF    |
| SEASTROM MANUFACTURING. ANY        |
| REPRODUCTION IN PART OR AS A WHOLE |
| WITHOUT THE WRITTEN PERMISSION OF  |
| SEASTROM MANUFACTURING IS          |
| PROHIBITED.                        |