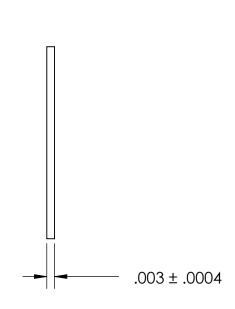

|  | DIMENSIONS ARE IN INCHES TOLERANCES: FRACTIONAL±1/32 ANGULAR: MACH±1/2 Deg TWO PLACE DECIMAL ±.01 THREE PLACE DECIMAL ±.005 | DRAWN     | NAME | DATE | SEASTROM MFG        |    |
|--|-----------------------------------------------------------------------------------------------------------------------------|-----------|------|------|---------------------|----|
|  |                                                                                                                             | CHECKED   |      |      |                     |    |
|  |                                                                                                                             | ENG APPR. |      |      | SOLIDSTATE INSULATE |    |
|  |                                                                                                                             | MFG APPR. |      |      |                     |    |
|  | MATERIAL<br>KAPTON                                                                                                          | Q.A.      |      |      |                     |    |
|  |                                                                                                                             | COMMENTS: |      |      | 7                   |    |
|  | finish<br>NONE                                                                                                              |           |      |      |                     | RE |
|  | DRAWING IS NOT TO SCALE                                                                                                     |           |      |      | 11 JZUT T           | _  |
|  |                                                                                                                             |           |      |      | I SHEET 1 OI        | H  |