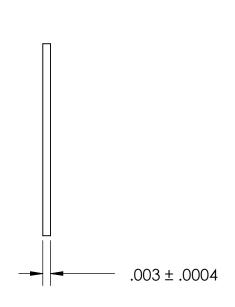

|  | DIMENSIONS ARE IN INCHES TOLERANCES: FRACTIONAL±1/32 ANGULAR: MACH±1/2 Deg TWO PLACE DECIMAL ±.01 THREE PLACE DECIMAL ±.005 |           | NAME | DATE |                                       |
|--|-----------------------------------------------------------------------------------------------------------------------------|-----------|------|------|---------------------------------------|
|  |                                                                                                                             | DRAWN     |      |      | SEASTROM MFG                          |
|  |                                                                                                                             | CHECKED   |      |      | SOLIDSTATE INSULATE                   |
|  |                                                                                                                             | ENG APPR. |      |      |                                       |
|  |                                                                                                                             | MFG APPR. |      |      |                                       |
|  | MATERIAL<br>KAPTON                                                                                                          | Q.A.      |      |      | 1                                     |
|  |                                                                                                                             | COMMENTS: |      |      | 1                                     |
|  | FINISH<br>NONE                                                                                                              |           |      |      | SIZE DWG. NO.                         |
|  | DRAWING IS NOT TO SCALE                                                                                                     |           |      |      | A 5204-3                              |
|  |                                                                                                                             | 1         |      |      | I I I I I I I I I I I I I I I I I I I |