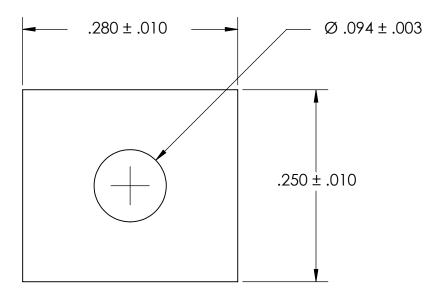

## REFERENCE SEASTROM WORKMANSHIP STD. 8.4.1.W2

NOTES 1. CASE STYLE: Diode Clip

| PROPRIETARY AND CONFIDENTIAL       |
|------------------------------------|
| THE INFORMATION CONTAINED IN THIS  |
| DRAWING IS THE SOLE PROPERTY OF    |
| SEASTROM MANUFACTURING. ANY        |
| REPRODUCTION IN PART OR AS A WHOLE |
| WITHOUT THE WRITTEN PERMISSION OF  |
| SEASTROM MANUFACTURING IS          |
| PROHIBITED.                        |