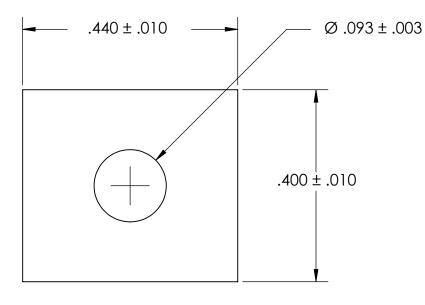

## REFERENCE SEASTROM WORKMANSHIP STD. 8.4.1.W2

NOTES 1. CASE STYLE: Diode Clip

| PROPRIETARY AND CONFIDENTIAL       |
|------------------------------------|
| THE INFORMATION CONTAINED IN THIS  |
| DRAWING IS THE SOLE PROPERTY OF    |
| SEASTROM MANUFACTURING. ANY        |
| REPRODUCTION IN PART OR AS A WHOLE |
| WITHOUT THE WRITTEN PERMISSION OF  |
| SEASTROM MANUFACTURING IS          |
| PROHIBITED.                        |