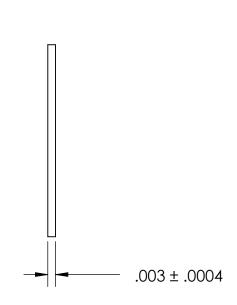

## REFERENCE SEASTROM WORKMANSHIP STD. 8.4.1.W2

NOTES 1. CASE STYLE: Diode Clip

| PROPRIETARY AND CONFIDENTIAL       |
|------------------------------------|
| THE INFORMATION CONTAINED IN THIS  |
| DRAWING IS THE SOLE PROPERTY OF    |
| SEASTROM MANUFACTURING. ANY        |
| REPRODUCTION IN PART OR AS A WHOLE |
| WITHOUT THE WRITTEN PERMISSION OF  |
| SEASTROM MANUFACTURING IS          |
| PROHIBITED.                        |