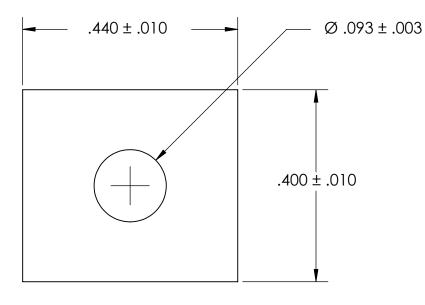

## REFERENCE SEASTROM WORKMANSHIP STD. 8.4.1.W2

NOTES 1. CASE STYLE: Diode Clip

| PROPRIETARY AND CONFIDENTIAL       |
|------------------------------------|
| THE INFORMATION CONTAINED IN THIS  |
| DRAWING IS THE SOLE PROPERTY OF    |
| SEASTROM MANUFACTURING. ANY        |
| REPRODUCTION IN PART OR AS A WHOLE |
| WITHOUT THE WRITTEN PERMISSION OF  |
| SEASTROM MANUFACTURING IS          |
| PROHIBITED.                        |

|   | DIMENSIONS ARE IN INCHES TOLERANCES: FRACTIONAL±1/32 ANGULAR: MACH±1/2 Deg TWO PLACE DECIMAL ±.01 THREE PLACE DECIMAL ±.005 |           | NAME | DATE | SEASTROM MFG        |          |
|---|-----------------------------------------------------------------------------------------------------------------------------|-----------|------|------|---------------------|----------|
|   |                                                                                                                             | DRAWN     |      |      |                     |          |
|   |                                                                                                                             | CHECKED   |      |      | SOLIDSTATE INSULATE |          |
|   |                                                                                                                             | ENG APPR. |      |      |                     |          |
|   |                                                                                                                             | MFG APPR. |      |      |                     |          |
|   | MATERIAL<br>PTFE                                                                                                            | Q.A.      |      |      |                     |          |
|   |                                                                                                                             | COMMENTS: |      |      |                     |          |
|   | finish<br>NONE                                                                                                              |           |      |      | SIZE DWG. NO.       | REV      |
| Ī | DRAWING IS NOT TO SCALE                                                                                                     |           |      |      | A 5204-15           | <u> </u> |
|   |                                                                                                                             |           |      |      | I SHEFT 1 C         | OF 1     |