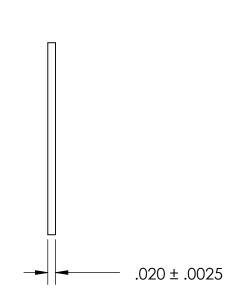

## REFERENCE SEASTROM WORKMANSHIP STD. 8.4.1.W2

NOTES 1. CASE STYLE: Diode Clip

| PROPRIETARY AND CONFIDENTIAL       |
|------------------------------------|
| THE INFORMATION CONTAINED IN THIS  |
| DRAWING IS THE SOLE PROPERTY OF    |
| SEASTROM MANUFACTURING. ANY        |
| REPRODUCTION IN PART OR AS A WHOLE |
| WITHOUT THE WRITTEN PERMISSION OF  |
| SEASTROM MANUFACTURING IS          |
| PROHIBITED.                        |

|   | DIMENSIONS ARE IN INCHES TOLERANCES: FRACTIONAL±1/32 ANGULAR: MACH±1/2 Deg TWO PLACE DECIMAL ±.01 THREE PLACE DECIMAL ±.005 |           | NAME | DATE | SEASTROM MFG        |          |
|---|-----------------------------------------------------------------------------------------------------------------------------|-----------|------|------|---------------------|----------|
|   |                                                                                                                             | DRAWN     |      |      |                     |          |
|   |                                                                                                                             | CHECKED   |      |      | SOLIDSTATE INSULATE |          |
|   |                                                                                                                             | ENG APPR. |      |      |                     |          |
|   |                                                                                                                             | MFG APPR. |      |      |                     |          |
|   | MATERIAL<br>PTFE                                                                                                            | Q.A.      |      |      |                     |          |
|   |                                                                                                                             | COMMENTS: |      |      |                     |          |
|   | finish<br>NONE                                                                                                              |           |      |      | SIZE DWG. NO.       | REV      |
| Ī | DRAWING IS NOT TO SCALE                                                                                                     |           |      |      | A 5204-15           | <u> </u> |
|   |                                                                                                                             |           |      |      | I SHEFT 1 C         | OF 1     |