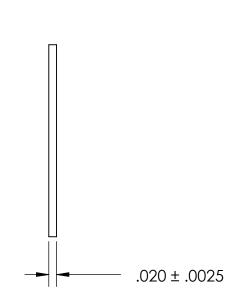

## REFERENCE SEASTROM WORKMANSHIP STD. 8.4.1.W2

NOTES 1. CASE STYLE: Diode Clip

| PROPRIETARY AND CONFIDENTIAL       |
|------------------------------------|
| THE INFORMATION CONTAINED IN THIS  |
| DRAWING IS THE SOLE PROPERTY OF    |
| SEASTROM MANUFACTURING. ANY        |
| REPRODUCTION IN PART OR AS A WHOLE |
| WITHOUT THE WRITTEN PERMISSION OF  |
| SEASTROM MANUFACTURING IS          |
| PROHIBITED.                        |
|                                    |

| DIMENSIONS ARE IN INCHES TOLERANCES: FRACTIONAL±1/32 ANGULAR: MACH±1/2 Deg TWO PLACE DECIMAL ±.01 THREE PLACE DECIMAL ±.005 |           | NAME | DATE | SEASTROM MFG          |
|-----------------------------------------------------------------------------------------------------------------------------|-----------|------|------|-----------------------|
|                                                                                                                             | DRAWN     |      |      | 3LA3TKOM MI O         |
|                                                                                                                             | CHECKED   |      |      | SOLIDSTATE INSULATE   |
|                                                                                                                             | ENG APPR. |      |      |                       |
|                                                                                                                             | MFG APPR. |      |      |                       |
| MATERIAL<br>PTFE                                                                                                            | Q.A.      |      |      |                       |
|                                                                                                                             | COMMENTS: |      |      |                       |
| FINISH                                                                                                                      |           |      |      |                       |
| NONE                                                                                                                        |           |      |      | SIZE DWG. NO. 5204-13 |
| DRAWING IS NOT TO SCALE                                                                                                     |           |      |      | <b>A</b> 5204-13      |
|                                                                                                                             |           |      |      | SHEET 1 (             |