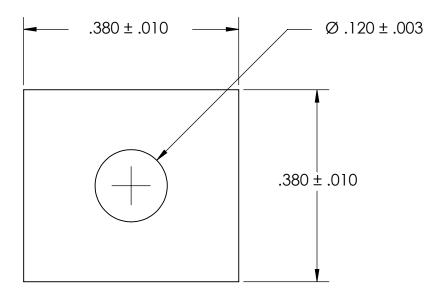

## REFERENCE SEASTROM WORKMANSHIP STD. 8.4.1.W2

NOTES 1. CASE STYLE: Diode Clip

| PROPRIETARY AND CONFIDENTIAL       |
|------------------------------------|
| THE INFORMATION CONTAINED IN THIS  |
| DRAWING IS THE SOLE PROPERTY OF    |
| SEASTROM MANUFACTURING. ANY        |
| REPRODUCTION IN PART OR AS A WHOLE |
| WITHOUT THE WRITTEN PERMISSION OF  |
| SEASTROM MANUFACTURING IS          |
| PROHIBITED.                        |
|                                    |

| DIMENSIONS ARE IN INCHES TOLERANCES: FRACTIONAL±1/32 ANGULAR: MACH±1/2 Deg TWO PLACE DECIMAL ±.01 THREE PLACE DECIMAL ±.005 |           | NAME | DATE | SEASTROM MFG          |
|-----------------------------------------------------------------------------------------------------------------------------|-----------|------|------|-----------------------|
|                                                                                                                             | DRAWN     |      |      | 3LA3TKOM MI O         |
|                                                                                                                             | CHECKED   |      |      | SOLIDSTATE INSULATE   |
|                                                                                                                             | ENG APPR. |      |      |                       |
|                                                                                                                             | MFG APPR. |      |      |                       |
| MATERIAL<br>PTFE                                                                                                            | Q.A.      |      |      |                       |
|                                                                                                                             | COMMENTS: |      |      |                       |
| FINISH                                                                                                                      |           |      |      |                       |
| NONE                                                                                                                        |           |      |      | SIZE DWG. NO. 5204-13 |
| DRAWING IS NOT TO SCALE                                                                                                     |           |      |      | <b>A</b> 5204-13      |
|                                                                                                                             |           |      |      | SHEET 1 (             |