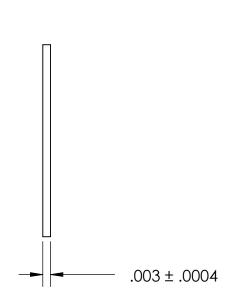

## REFERENCE SEASTROM WORKMANSHIP STD. 8.4.1.W2

NOTES 1. CASE STYLE: Diode Clip

| PROPRIETARY AND CONFIDENTIAL       |
|------------------------------------|
| THE INFORMATION CONTAINED IN THIS  |
| DRAWING IS THE SOLE PROPERTY OF    |
| SEASTROM MANUFACTURING. ANY        |
| REPRODUCTION IN PART OR AS A WHOLE |
| WITHOUT THE WRITTEN PERMISSION OF  |
| SEASTROM MANUFACTURING IS          |
| PROHIBITED.                        |