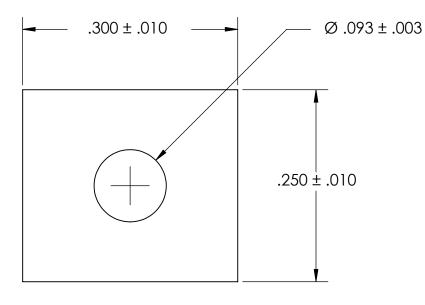

## REFERENCE SEASTROM WORKMANSHIP STD. 8.4.1.W2

NOTES 1. CASE STYLE: Diode Clip

| PROPRIETARY AND CONFIDENTIAL       |
|------------------------------------|
| THE INFORMATION CONTAINED IN THIS  |
| DRAWING IS THE SOLE PROPERTY OF    |
| SEASTROM MANUFACTURING. ANY        |
| REPRODUCTION IN PART OR AS A WHOLE |
| WITHOUT THE WRITTEN PERMISSION OF  |
| SEASTROM MANUFACTURING IS          |
| PROHIBITED.                        |