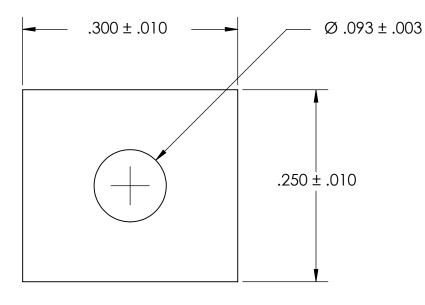

## REFERENCE SEASTROM WORKMANSHIP STD. 8.4.1.W2

SHEET 1 OF 1

NOTES 1. CASE STYLE: Diode Clip

| PROPRIETARY AND CONFIDENTIAL       |
|------------------------------------|
| THE INFORMATION CONTAINED IN THIS  |
| DRAWING IS THE SOLE PROPERTY OF    |
| SEASTROM MANUFACTURING. ANY        |
| REPRODUCTION IN PART OR AS A WHOLE |
| WITHOUT THE WRITTEN PERMISSION OF  |
| SEASTROM MANUFACTURING IS          |
| PROHIBITED.                        |

| DIMENSIONS ARE IN INCHES TOLERANCES: FRACTIONAL±1/32 ANGULAR: MACH±1/2 Deg TWO PLACE DECIMAL ±.01 THREE PLACE DECIMAL ±.005 |           | NAME | DATE | SEASTROM MFG        |
|-----------------------------------------------------------------------------------------------------------------------------|-----------|------|------|---------------------|
|                                                                                                                             | DRAWN     |      |      | 3LA3TKOWIWII G      |
|                                                                                                                             | CHECKED   |      |      |                     |
|                                                                                                                             | ENG APPR. |      |      | SOLIDSTATE INSULATE |
|                                                                                                                             | MFG APPR. |      |      |                     |
| MATERIAL<br>PTFE                                                                                                            | Q.A.      |      |      |                     |
|                                                                                                                             | COMMENTS: |      |      |                     |
| FINISH                                                                                                                      |           |      |      |                     |
| NONE                                                                                                                        |           |      |      | SIZE DWG. NO.       |
| DRAWING IS NOT TO SCALE                                                                                                     |           |      |      | <b>A</b>   5204-11  |
|                                                                                                                             |           |      |      | l SHEET 1 C         |