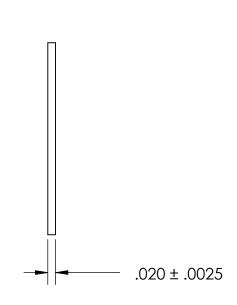

## REFERENCE SEASTROM WORKMANSHIP STD. 8.4.1.W2

SHEET 1 OF 1

NOTES 1. CASE STYLE: Diode Clip

| PROPRIETARY AND CONFIDENTIAL       |
|------------------------------------|
| THE INFORMATION CONTAINED IN THIS  |
| DRAWING IS THE SOLE PROPERTY OF    |
| SEASTROM MANUFACTURING. ANY        |
| REPRODUCTION IN PART OR AS A WHOLE |
| WITHOUT THE WRITTEN PERMISSION OF  |
| SEASTROM MANUFACTURING IS          |
| PROHIBITED.                        |

| DIMENSIONS ARE IN INCHES TOLERANCES: FRACTIONAL±1/32 ANGULAR: MACH±1/2 Deg TWO PLACE DECIMAL ±.01 THREE PLACE DECIMAL ±.005 |           | NAME | DATE | SEASTROM MFG        |
|-----------------------------------------------------------------------------------------------------------------------------|-----------|------|------|---------------------|
|                                                                                                                             | DRAWN     |      |      | 3LA3TKOWIWII G      |
|                                                                                                                             | CHECKED   |      |      |                     |
|                                                                                                                             | ENG APPR. |      |      | SOLIDSTATE INSULATE |
|                                                                                                                             | MFG APPR. |      |      |                     |
| MATERIAL<br>PTFE                                                                                                            | Q.A.      |      |      |                     |
|                                                                                                                             | COMMENTS: |      |      |                     |
| FINISH                                                                                                                      |           |      |      |                     |
| NONE                                                                                                                        |           |      |      | SIZE DWG. NO.       |
| DRAWING IS NOT TO SCALE                                                                                                     |           |      |      | <b>A</b>   5204-11  |
|                                                                                                                             |           |      |      | l SHEET 1 C         |