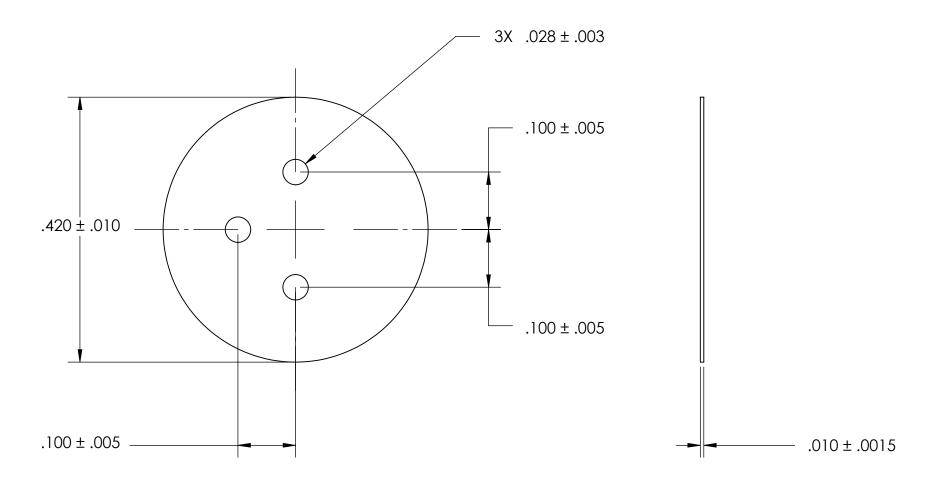

## NOTES 1. CASE STYLE: To 5

| PROPRIETARY AND CONFIDENTIAL       |
|------------------------------------|
| THE INFORMATION CONTAINED IN THIS  |
| DRAWING IS THE SOLE PROPERTY OF    |
| SEASTROM MANUFACTURING. ANY        |
| REPRODUCTION IN PART OR AS A WHOLE |
| WITHOUT THE WRITTEN PERMISSION OF  |
| SEASTROM MANUFACTURING IS          |
| PROHIBITED.                        |

|  | DIMENSIONS ARE IN INCHES TOLERANCES: FRACTIONAL±1/32 ANGULAR: MACH±1/2 Deg TWO PLACE DECIMAL ±.01 |           | NAME | DATE |
|--|---------------------------------------------------------------------------------------------------|-----------|------|------|
|  |                                                                                                   | DRAWN     |      |      |
|  |                                                                                                   | CHECKED   |      |      |
|  |                                                                                                   | ENG APPR. |      |      |
|  | THREE PLACE DECIMAL ±.005                                                                         | MFG APPR. |      |      |
|  | MATERIAL PTFE                                                                                     | Q.A.      |      |      |
|  |                                                                                                   | COMMENTS: |      |      |
|  | finish<br>NONE                                                                                    |           |      |      |
|  | DRAWING IS NOT TO SCALE                                                                           |           |      |      |
|  |                                                                                                   |           |      |      |