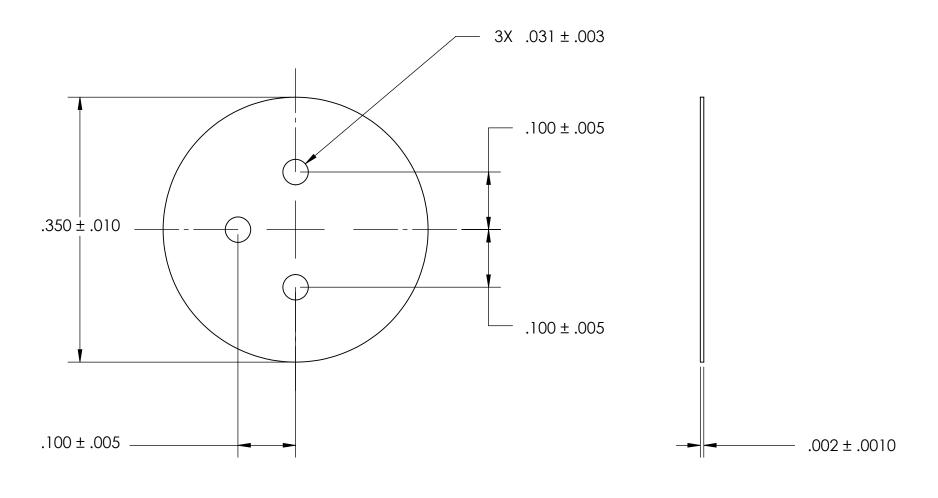

## NOTES 1. CASE STYLE: To 5

| PROPRIETARY AND CONFIDENTIAL       |
|------------------------------------|
| THE INFORMATION CONTAINED IN THIS  |
| DRAWING IS THE SOLE PROPERTY OF    |
| SEASTROM MANUFACTURING. ANY        |
| REPRODUCTION IN PART OR AS A WHOLE |
| WITHOUT THE WRITTEN PERMISSION OF  |
| SEASTROM MANUFACTURING IS          |
| PROHIBITED.                        |

|  | DIMENSIONS ARE IN INCHES                                                                                          |           | NAME | DATE |      |
|--|-------------------------------------------------------------------------------------------------------------------|-----------|------|------|------|
|  | TOLERANCES: FRACTIONAL±1/32 ANGULAR: MACH±1/2 Deg TWO PLACE DECIMAL ±.01 THREE PLACE DECIMAL ±.005  MATERIAL MICA | DRAWN     |      |      |      |
|  |                                                                                                                   | CHECKED   |      |      |      |
|  |                                                                                                                   | ENG APPR. |      |      |      |
|  |                                                                                                                   | MFG APPR. |      |      |      |
|  |                                                                                                                   | Q.A.      |      |      |      |
|  |                                                                                                                   | COMMENTS: |      |      |      |
|  | FINISH<br>NONE                                                                                                    |           |      |      | SIZE |
|  | DRAWING IS NOT TO SCALE                                                                                           |           |      |      | A    |
|  |                                                                                                                   |           |      |      |      |