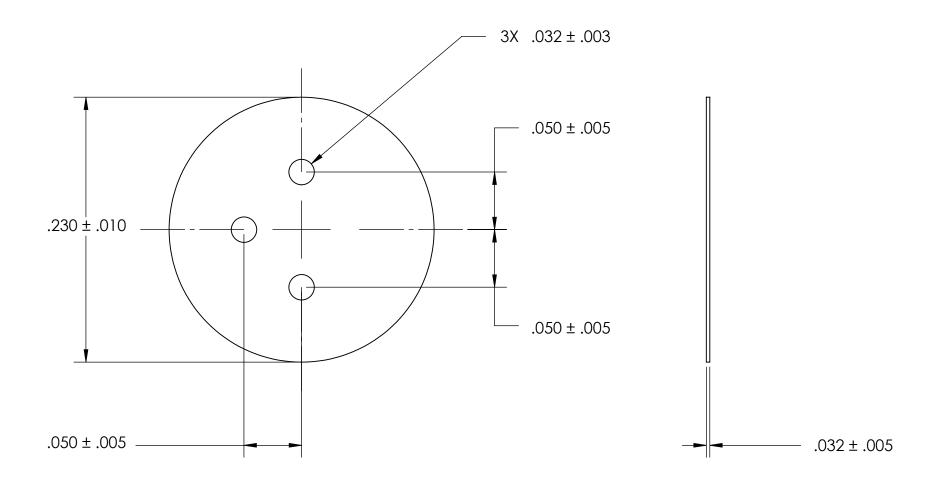

## REFERENCE SEASTROM WORKMANSHIP STD. 8.4.1.W2

## NOTES 1. CASE STYLE: To 18

| PROPRIETARY AND CONFIDENTIAL       |
|------------------------------------|
| THE INFORMATION CONTAINED IN THIS  |
| DRAWING IS THE SOLE PROPERTY OF    |
| SEASTROM MANUFACTURING. ANY        |
| REPRODUCTION IN PART OR AS A WHOLE |
| WITHOUT THE WRITTEN PERMISSION OF  |
| SEASTROM MANUFACTURING IS          |
| PROHIBITED.                        |

| DIMENSIONS ARE IN INCHES TOLERANCES:                            |           | NAME | DATE |      |   |
|-----------------------------------------------------------------|-----------|------|------|------|---|
|                                                                 | DRAWN     |      |      |      |   |
| FRACTIONAL±1/32<br>ANGULAR: MACH±1/2 Deg                        | CHECKED   |      |      |      |   |
| TWO PLACE DECIMAL ±.01 THREE PLACE DECIMAL ±.005  MATERIAL PTFE | ENG APPR. |      |      |      |   |
|                                                                 | MFG APPR. |      |      |      |   |
|                                                                 | Q.A.      |      |      |      |   |
|                                                                 | COMMENTS  | :    |      |      |   |
| rinish<br>NONE                                                  |           |      |      | SIZE | T |
| DRAWING IS NOT TO SCALE                                         |           |      |      | A    | L |