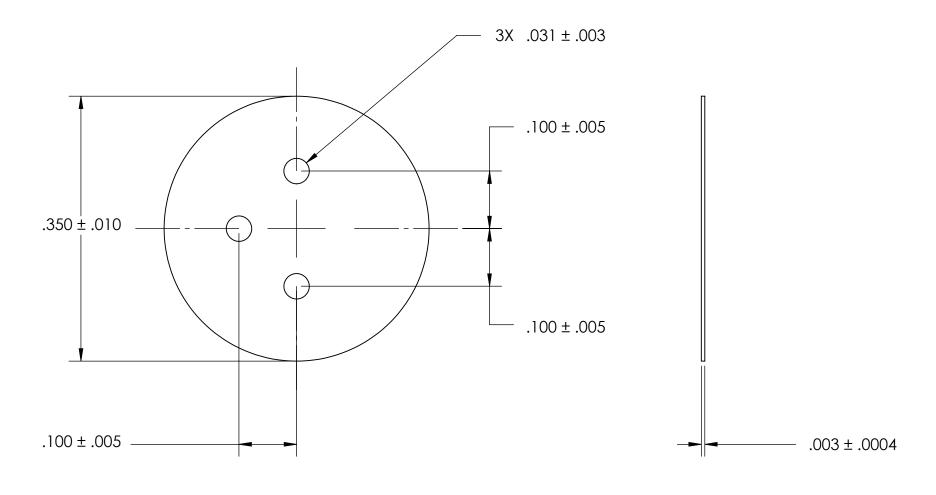

## REFERENCE SEASTROM WORKMANSHIP STD. 8.4.1.W2

## NOTES 1. CASE STYLE: To 5

| PROPRIETARY AND CONFIDENTIAL       |
|------------------------------------|
| THE INFORMATION CONTAINED IN THIS  |
| DRAWING IS THE SOLE PROPERTY OF    |
| SEASTROM MANUFACTURING. ANY        |
| REPRODUCTION IN PART OR AS A WHOLE |
| WITHOUT THE WRITTEN PERMISSION OF  |
| SEASTROM MANUFACTURING IS          |
| PROHIBITED                         |

| DIMENSIONS ARE IN INCHES OLERANCES: RACTIONAL±1/32 NGULAR: MACH±1/2 Deg WO PLACE DECIMAL ±.01 | DRAWN     | NAME | DATE |                     | SEASTROM MFG |
|-----------------------------------------------------------------------------------------------|-----------|------|------|---------------------|--------------|
|                                                                                               | CHECKED   |      |      | SOLIDSTATE INSULATE |              |
|                                                                                               | ENG APPR. |      |      |                     |              |
| THREE PLACE DECIMAL ±.005                                                                     | MFG APPR. |      |      |                     |              |
| ATERIAL                                                                                       | Q.A.      |      |      |                     |              |
| KAPTON                                                                                        | COMMENTS: |      |      |                     |              |
| FINISH<br>NONE                                                                                |           |      |      | SIZE                | DWG. NO.     |
| DRAWING IS NOT TO SCALE                                                                       |           |      |      | Α                   | 5203-23      |
| DIO (TTIITO IS THOT TO SCALL                                                                  | 1         |      |      |                     | SHEET 1 C    |