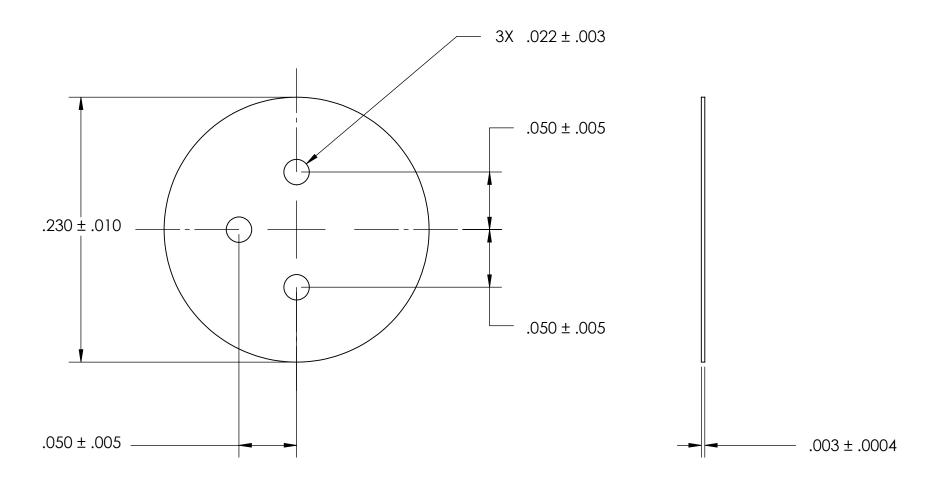

## REFERENCE SEASTROM WORKMANSHIP STD. 8.4.1.W2

## NOTES 1. CASE STYLE: To 18

| PROPRIETARY AND CONFIDENTIAL                                                                  | THREE PLACE        |
|-----------------------------------------------------------------------------------------------|--------------------|
| THE INFORMATION CONTAINED IN THIS DRAWING IS THE SOLE PROPERTY OF SEASTROM MANUFACTURING, ANY | MATERIAL<br>KAPTON |
| REPRODUCTION IN PART OR AS A WHOLE WITHOUT THE WRITTEN PERMISSION OF                          | FINISH<br>NONE     |
| SEASTROM MANUFACTURING IS PROHIBITED.                                                         | DRAWING            |

| DIMENSIONS ARE IN INCHES TOLERANCES: FRACTIONAL±1/32 ANGULAR: MACH±1/2 Deg TWO PLACE DECIMAL ±.01 THREE PLACE DECIMAL ±.005 | 554441           | NAME | DATE | SEASTROM MFG         |
|-----------------------------------------------------------------------------------------------------------------------------|------------------|------|------|----------------------|
|                                                                                                                             | DRAWN<br>CHECKED |      |      | 327 (311(37)(17)(13) |
|                                                                                                                             | ENG APPR.        |      |      | SOLIDSTATE INSULATE  |
|                                                                                                                             | MFG APPR.        |      |      | 30LIDSTATE INSULATE  |
| MATERIAL                                                                                                                    | Q.A.             |      |      |                      |
| KAPTON                                                                                                                      | COMMENTS:        |      |      |                      |
| FINISH<br>NONE                                                                                                              |                  |      |      | SIZE DWG. NO.        |
| DRAWING IS NOT TO SCALE                                                                                                     |                  |      |      | A 5203-17            |