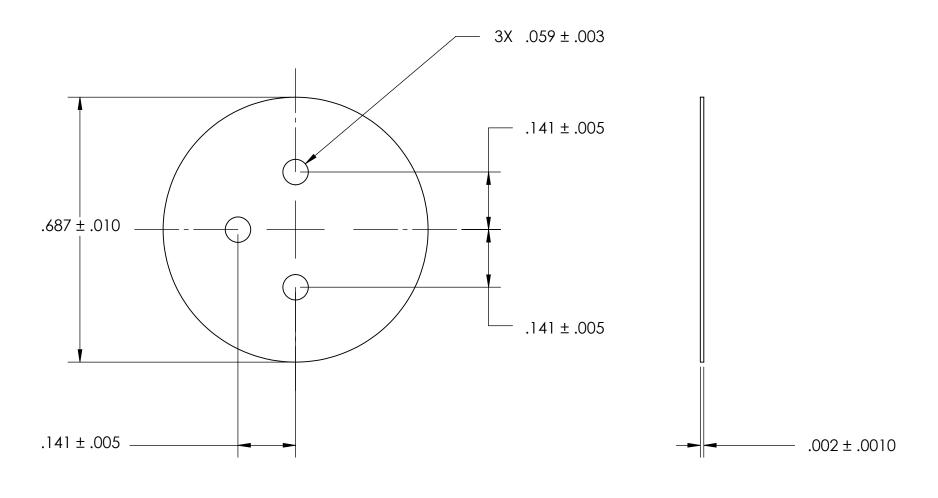

## REFERENCE SEASTROM WORKMANSHIP STD. 8.4.1.W2

## NOTES 1. CASE STYLE: To 8

| PROPRIETARY AND CONFIDENTIAL       |
|------------------------------------|
| THE INFORMATION CONTAINED IN THIS  |
| DRAWING IS THE SOLE PROPERTY OF    |
| SEASTROM MANUFACTURING. ANY        |
| REPRODUCTION IN PART OR AS A WHOLE |
| WITHOUT THE WRITTEN PERMISSION OF  |
| SEASTROM MANUFACTURING IS          |
| PROHIBITED.                        |

|  | DIMENSIONS ARE IN INCHES TOLERANCES: FRACTIONAL±1/32 ANGULAR: MACH±1/2 Deg TWO PLACE DECIMAL ±.01 THREE PLACE DECIMAL ±.005  MATERIAL MICA |           | NAME | DATE | Γ |
|--|--------------------------------------------------------------------------------------------------------------------------------------------|-----------|------|------|---|
|  |                                                                                                                                            | DRAWN     |      |      | l |
|  |                                                                                                                                            | CHECKED   |      |      | Ī |
|  |                                                                                                                                            | ENG APPR. |      |      | 1 |
|  |                                                                                                                                            | MFG APPR. |      |      | l |
|  |                                                                                                                                            | Q.A.      |      |      | l |
|  |                                                                                                                                            | COMMENTS: |      |      | l |
|  | FINISH                                                                                                                                     |           |      |      | Ļ |
|  | NONE                                                                                                                                       |           |      |      |   |
|  | DRAWING IS NOT TO SCALE                                                                                                                    |           |      |      |   |