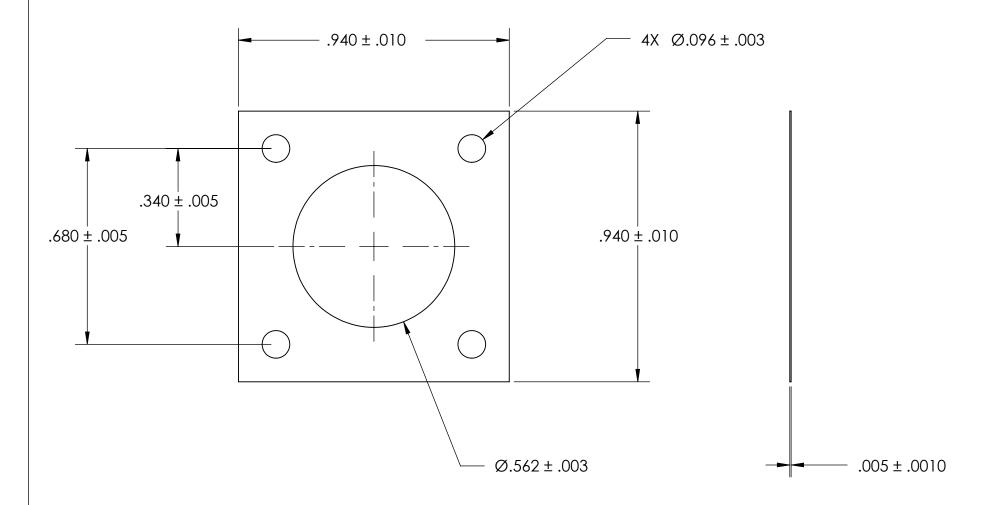

## REFERENCE SEASTROM WORKMANSHIP STD. 8.4.1.W2

NOTES
1. CASE STYLE: HiPowrTran

|  |                                                                                                                                                                                                                                       | DIMENSIONS ARE IN INCHES TOLERANCES: FRACTIONAL±1/32 ANGULAR: MACH±1/2 Deg TWO PLACE DECIMAL ±.01 THREE PLACE DECIMAL ±.005 | DRAWN     | NAME | DATE | SEASTROM MFG        |          |
|--|---------------------------------------------------------------------------------------------------------------------------------------------------------------------------------------------------------------------------------------|-----------------------------------------------------------------------------------------------------------------------------|-----------|------|------|---------------------|----------|
|  |                                                                                                                                                                                                                                       |                                                                                                                             | CHECKED   |      |      | SOLIDSTATE INSULATE |          |
|  |                                                                                                                                                                                                                                       |                                                                                                                             | ENG APPR. |      |      |                     |          |
|  | PROPRIETARY AND CONFIDENTIAL THE INFORMATION CONTAINED IN THIS DRAWING IS THE SOLE PROPERTY OF SEASTROM MANUFACTURING. ANY REPRODUCTION IN PART OR AS A WHOLE WITHOUT THE WRITTEN PERMISSION OF SEASTROM MANUFACTURING IS PROHIBITED. |                                                                                                                             | MFG APPR. |      |      |                     |          |
|  |                                                                                                                                                                                                                                       | MATERIAL MICA                                                                                                               | Q.A.      |      |      |                     |          |
|  |                                                                                                                                                                                                                                       |                                                                                                                             | COMMENTS: |      |      |                     |          |
|  |                                                                                                                                                                                                                                       | FINISH<br>NONE                                                                                                              |           |      |      |                     | REV.     |
|  |                                                                                                                                                                                                                                       | DRAWING IS NOT TO SCALE                                                                                                     |           |      |      | A 5202-1            | –<br>F 1 |
|  |                                                                                                                                                                                                                                       | l.                                                                                                                          |           |      |      | 01.1221.1.0         |          |