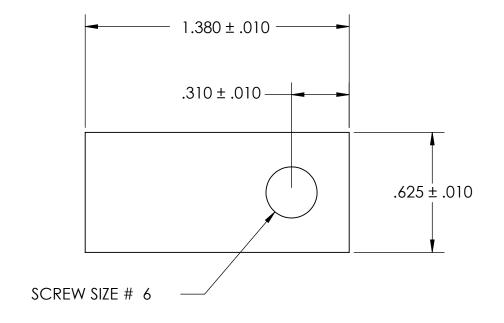

## REFERENCE SEASTROM WORKMANSHIP STD. 8.4.1.W2

NOTES
1. ODD # STYLE

PROPRIETARY AND CONFIDENTIAL

THE INFORMATION CONTAINED IN THIS DRAWING IS THE SOLE PROPERTY OF SEASTROM MANUFACTURING. ANY REPRODUCTION IN PART OR AS A WHOLE WITHOUT THE WRITTEN PERMISSION OF SEASTROM MANUFACTURING IS PROHIBITED.

| DIMENSIONS ARE IN INCHES TOLERANCES: FRACTIONAL±1/32 ANGULAR: MACH±1/2 Deg TWO PLACE DECIMAL ±.01 THREE PLACE DECIMAL ±.005 |           | NAME | DATE |            |
|-----------------------------------------------------------------------------------------------------------------------------|-----------|------|------|------------|
|                                                                                                                             | DRAWN     |      |      |            |
|                                                                                                                             | CHECKED   |      |      |            |
|                                                                                                                             | ENG APPR. |      |      | ]          |
|                                                                                                                             | MFG APPR. |      |      |            |
| MATERIAL                                                                                                                    | Q.A.      |      |      |            |
| FIBERGLASS                                                                                                                  | COMMENTS  | :    |      | İ          |
| FINISH<br>NONE                                                                                                              |           |      |      | SIZ        |
| DD444/040 10 4107 TO 00 41 F                                                                                                |           |      |      | <b>,</b> P |

SEASTROM MFG

INSULATING STRIP

DRAWING IS NOT TO SCALE

COMMENTS:

SIZE DWG. NO.

5102-13

REV.

SHEET 1 OF 1