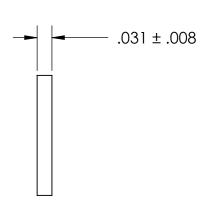

| DIMENSIONS ARE IN INCHES TOLERANCES: FRACTIONAL±1/32 ANGULAR: MACH±1/2 Deg TWO PLACE DECIMAL ±.01 THREE PLACE DECIMAL ±.005 |           | NAME | DATE |            |
|-----------------------------------------------------------------------------------------------------------------------------|-----------|------|------|------------|
|                                                                                                                             | DRAWN     |      |      |            |
|                                                                                                                             | CHECKED   |      |      |            |
|                                                                                                                             | ENG APPR. |      |      | ]          |
|                                                                                                                             | MFG APPR. |      |      |            |
| MATERIAL                                                                                                                    | Q.A.      |      |      |            |
| FIBERGLASS                                                                                                                  | COMMENTS  | :    |      | İ          |
| FINISH<br>NONE                                                                                                              |           |      |      | SIZ        |
| DD444/040 10 4107 TO 00 41 F                                                                                                |           |      |      | <b>,</b> P |

SEASTROM MFG

INSULATING STRIP

DRAWING IS NOT TO SCALE

COMMENTS:

SIZE DWG. NO.

5102-13

REV.

SHEET 1 OF 1