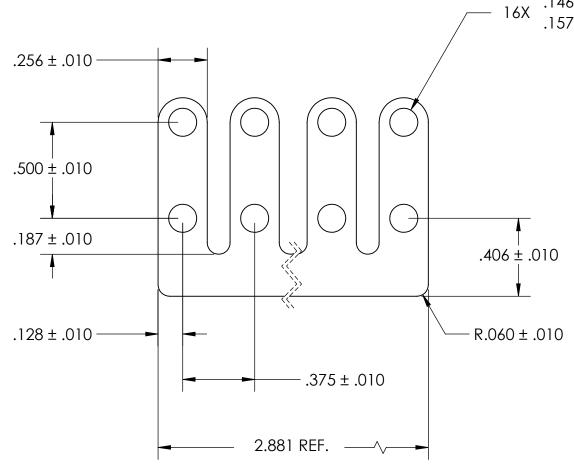

## **NOTES**

- 1. NICKEL PLATE PER AMS QQ-N-290 CLASS 1 GRADE G
- 2. DIMENSIONS APPLY PRIOR TO PLATING.
- 3. # OF TERMINALS: 8

| PROPRIETARY AND CONFIDENTIAL                                                                       | TWO PLACE DECIMAL ±.01 THREE PLACE DECIMAL ±.005 |  |  |
|----------------------------------------------------------------------------------------------------|--------------------------------------------------|--|--|
| HE INFORMATION CONTAINED IN THIS<br>DRAWING IS THE SOLE PROPERTY OF<br>SEASTROM MANUFACTURING. ANY | MATERIAL<br>BRASS                                |  |  |
| REPRODUCTION IN PART OR AS A WHOLE WITHOUT THE WRITTEN PERMISSION OF                               | FINISH<br>SEE NOTE 1                             |  |  |
| EASTROM MANUFACTURING IS PROHIBITED.                                                               | DRAWING IS NOT TO SCALE                          |  |  |