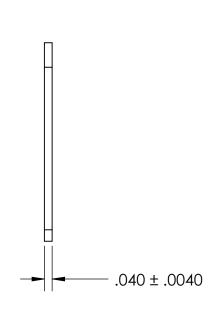

## **NOTES**

- 1. NICKEL PLATE PER AMS QQ-N-290 CLASS 1 GRADE G
- 2. DIMENSIONS APPLY PRIOR TO PLATING.
- 3. # OF TERMINALS: 8

| PROPRIETARY AND CONFIDENTIAL                                                                       | TWO PLACE DECIMAL ±.01 THREE PLACE DECIMAL ±.005 |  |  |
|----------------------------------------------------------------------------------------------------|--------------------------------------------------|--|--|
| HE INFORMATION CONTAINED IN THIS<br>DRAWING IS THE SOLE PROPERTY OF<br>SEASTROM MANUFACTURING. ANY | MATERIAL<br>BRASS                                |  |  |
| REPRODUCTION IN PART OR AS A WHOLE WITHOUT THE WRITTEN PERMISSION OF                               | FINISH<br>SEE NOTE 1                             |  |  |
| EASTROM MANUFACTURING IS PROHIBITED.                                                               | DRAWING IS NOT TO SCALE                          |  |  |