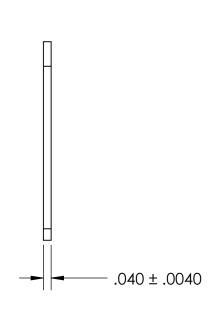

## REFERENCE SEASTROM WORKMANSHIP STD. 8.4.1.W2

## NOTES

- 1. NICKEL PLATE PER AMS QQ-N-290 CLASS 1 GRADE G
- 2. DIMENSIONS APPLY PRIOR TO PLATING.
- 3. # OF TERMINALS: 7

|    | DIMENSIONS ARE IN INCHES TOLERANCES:             |           | NAME | DATE | SEASTROM MFG       |
|----|--------------------------------------------------|-----------|------|------|--------------------|
|    |                                                  | DRAWN     |      |      |                    |
|    | FRACTIONAL±1/32<br>ANGULAR: MACH±1/2 Deg         | CHECKED   |      |      | TERMINAL STRIP     |
|    | TWO PLACE DECIMAL ±.01 THREE PLACE DECIMAL ±.005 | ENG APPR. |      |      |                    |
|    |                                                  | MFG APPR. |      |      |                    |
|    | MATERIAL                                         | Q.A.      |      |      | GROUNDING          |
|    | BRASS                                            | COMMENTS: |      |      |                    |
| LE | SEE NOTE 1                                       |           |      |      | SIZE DWG. NO. REV. |
|    | DRAWING IS NOT TO SCALE                          |           |      |      | A 5008-7           |