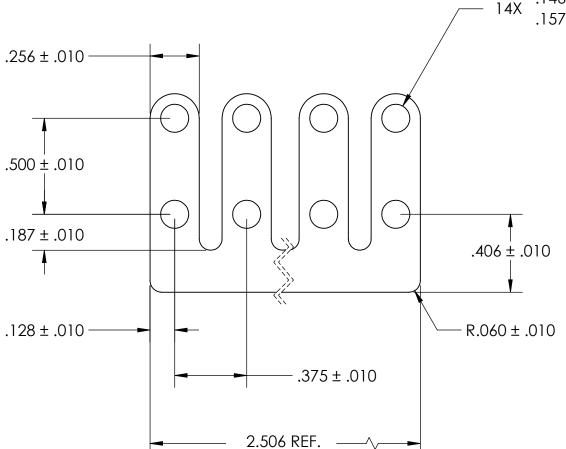

## REFERENCE SEASTROM WORKMANSHIP STD. 8.4.1.W2

## NOTES

- 1. NICKEL PLATE PER AMS QQ-N-290 CLASS 1 GRADE G
- 2. DIMENSIONS APPLY PRIOR TO PLATING.
- 3. # OF TERMINALS: 7

|    | DIMENSIONS ARE IN INCHES TOLERANCES:             |           | NAME | DATE | SEASTROM MFG       |
|----|--------------------------------------------------|-----------|------|------|--------------------|
|    |                                                  | DRAWN     |      |      |                    |
|    | FRACTIONAL±1/32<br>ANGULAR: MACH±1/2 Deg         | CHECKED   |      |      | TERMINAL STRIP     |
|    | TWO PLACE DECIMAL ±.01 THREE PLACE DECIMAL ±.005 | ENG APPR. |      |      |                    |
|    |                                                  | MFG APPR. |      |      |                    |
|    | MATERIAL                                         | Q.A.      |      |      | GROUNDING          |
|    | BRASS                                            | COMMENTS: |      |      |                    |
| LE | SEE NOTE 1                                       |           |      |      | SIZE DWG. NO. REV. |
|    | DRAWING IS NOT TO SCALE                          |           |      |      | A 5008-7           |