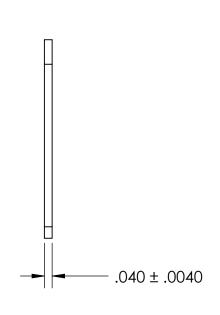

## NOTES

- 1. NICKEL PLATE PER AMS QQ-N-290 CLASS 1 GRADE G
- 2. DIMENSIONS APPLY PRIOR TO PLATING.
- 3. # OF TERMINALS: 17

|                                                                                               | IWOF              |
|-----------------------------------------------------------------------------------------------|-------------------|
| PROPRIETARY AND CONFIDENTIAL                                                                  | THREE             |
| THE INFORMATION CONTAINED IN THIS DRAWING IS THE SOLE PROPERTY OF SEASTROM MANUFACTURING, ANY | MATERIAL<br>BRASS |
| REPRODUCTION IN PART OR AS A WHOLE WITHOUT THE WRITTEN PERMISSION OF                          | FINISH<br>SEE NO  |
| SEASTROM MANUFACTURING IS PROHIBITED.                                                         | DR                |

|    | DIMENSIONS ARE IN INCHES                                                               |           | NAME | DATE | SEASTROM MFG               |
|----|----------------------------------------------------------------------------------------|-----------|------|------|----------------------------|
|    | TOLERANCES:                                                                            | DRAWN     |      |      | SEASIROM MIG               |
|    | FRACTIONAL±1/32 ANGULAR: MACH±1/2 Deg TWO PLACE DECIMAL ±.01 THREE PLACE DECIMAL ±.005 | CHECKED   |      |      | TERMINAL STRIP             |
|    |                                                                                        | ENG APPR. |      |      |                            |
|    |                                                                                        | MFG APPR. |      |      |                            |
| ŀ  | MATERIAL<br>BRASS                                                                      | Q.A.      |      |      | GROUNDING                  |
|    |                                                                                        | COMMENTS: |      | •    |                            |
| LE | FINISH<br>SEE NOTE 1                                                                   |           |      |      | SIZE DWG. NO. REV. 5008-17 |
|    | DRAWING IS NOT TO SCALE                                                                |           |      |      | A 5008-17 -                |