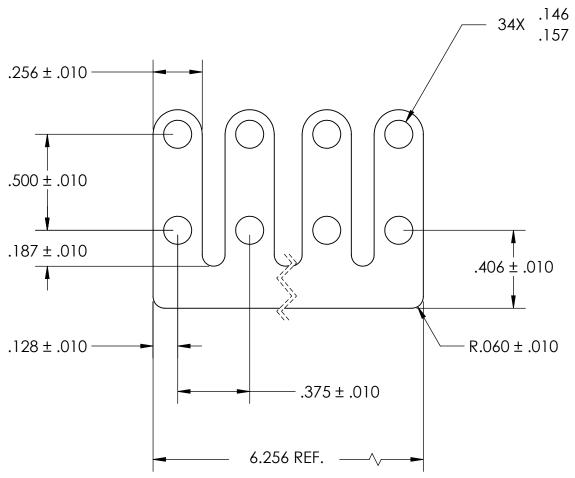

## REFERENCE SEASTROM WORKMANSHIP STD. 8.4.1.W2

## NOTES

- 1. NICKEL PLATE PER AMS QQ-N-290 CLASS 1 GRADE G
- 2. DIMENSIONS APPLY PRIOR TO PLATING.
- 3. # OF TERMINALS: 17

|                                                                                               | IWOF              |
|-----------------------------------------------------------------------------------------------|-------------------|
| PROPRIETARY AND CONFIDENTIAL                                                                  | THREE             |
| THE INFORMATION CONTAINED IN THIS DRAWING IS THE SOLE PROPERTY OF SEASTROM MANUFACTURING, ANY | MATERIAL<br>BRASS |
| REPRODUCTION IN PART OR AS A WHOLE WITHOUT THE WRITTEN PERMISSION OF                          | FINISH<br>SEE NO  |
| SEASTROM MANUFACTURING IS PROHIBITED.                                                         | DR                |

|    | DIMENSIONS ARE IN INCHES                                                               |           | NAME | DATE | SEASTROM MFG               |
|----|----------------------------------------------------------------------------------------|-----------|------|------|----------------------------|
|    | TOLERANCES:                                                                            | DRAWN     |      |      | SEASIROM MIG               |
|    | FRACTIONAL±1/32 ANGULAR: MACH±1/2 Deg TWO PLACE DECIMAL ±.01 THREE PLACE DECIMAL ±.005 | CHECKED   |      |      | TERMINAL STRIP             |
|    |                                                                                        | ENG APPR. |      |      |                            |
|    |                                                                                        | MFG APPR. |      |      |                            |
| ŀ  | MATERIAL<br>BRASS                                                                      | Q.A.      |      |      | GROUNDING                  |
|    |                                                                                        | COMMENTS: |      | •    |                            |
| LE | FINISH<br>SEE NOTE 1                                                                   |           |      |      | SIZE DWG. NO. REV. 5008-17 |
|    | DRAWING IS NOT TO SCALE                                                                |           |      |      | A 5008-17 -                |