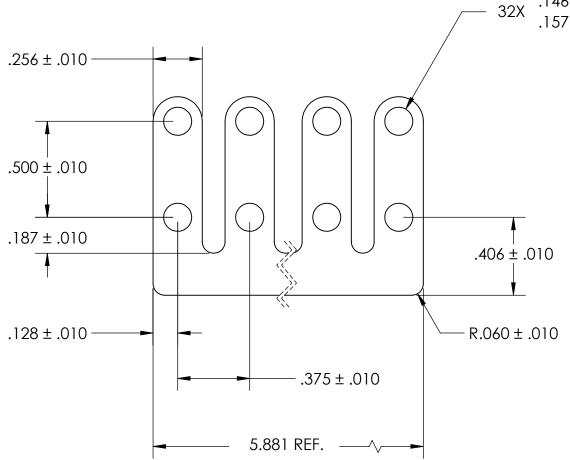

## NOTES

- 1. NICKEL PLATE PER AMS QQ-N-290 CLASS 1 GRADE G
- 2. DIMENSIONS APPLY PRIOR TO PLATING.
- 3. # OF TERMINALS: 16

|                                                                                                            |                                                                                                                            | ANGULAR: MACH±1/2 Deg                            | CHECKED   |  |                  |                             |
|------------------------------------------------------------------------------------------------------------|----------------------------------------------------------------------------------------------------------------------------|--------------------------------------------------|-----------|--|------------------|-----------------------------|
|                                                                                                            | PROPRIETARY AND CONFIDENTIAL THE INFORMATION CONTAINED IN THIS DRAWING IS THE SOLE PROPERTY OF SEASTROM MANUFACTURING, ANY | TWO PLACE DECIMAL ±.01 THREE PLACE DECIMAL ±.005 | ENG APPR. |  |                  | TERMINAL STRIP<br>GROUNDING |
|                                                                                                            |                                                                                                                            |                                                  | MFG APPR. |  |                  |                             |
|                                                                                                            |                                                                                                                            | MATERIAL<br>BRASS                                | Q.A.      |  |                  |                             |
|                                                                                                            |                                                                                                                            |                                                  | COMMENTS: |  | •                |                             |
| REPRODUCTION IN PART OR AS A WHOLE WITHOUT THE WRITTEN PERMISSION OF SEASTROM MANUFACTURING IS PROHIBITED. | WITHOUT THE WRITTEN PERMISSION OF                                                                                          | SEE NOTE 1                                       |           |  |                  | SIZE DWG. NO.               |
|                                                                                                            | DRAWING IS NOT TO SCALE                                                                                                    |                                                  |           |  | <b>A</b> 5008-16 |                             |
|                                                                                                            | TROHIBITED.                                                                                                                | DICK THING IS THOT TO SCALE                      | 1         |  |                  | CLIFE                       |