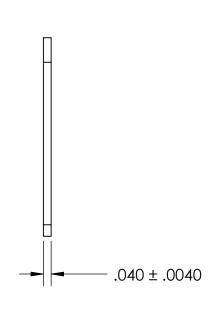

## NOTES

- 1. NICKEL PLATE PER AMS QQ-N-290 CLASS 1 GRADE G
- 2. DIMENSIONS APPLY PRIOR TO PLATING.
- 3. # OF TERMINALS: 16

|                                                                                                            |                                                                                                                            | ANGULAR: MACH±1/2 Deg                            | CHECKED   |  |                  |                             |
|------------------------------------------------------------------------------------------------------------|----------------------------------------------------------------------------------------------------------------------------|--------------------------------------------------|-----------|--|------------------|-----------------------------|
|                                                                                                            | PROPRIETARY AND CONFIDENTIAL THE INFORMATION CONTAINED IN THIS DRAWING IS THE SOLE PROPERTY OF SEASTROM MANUFACTURING, ANY | TWO PLACE DECIMAL ±.01 THREE PLACE DECIMAL ±.005 | ENG APPR. |  |                  | TERMINAL STRIP<br>GROUNDING |
|                                                                                                            |                                                                                                                            |                                                  | MFG APPR. |  |                  |                             |
|                                                                                                            |                                                                                                                            | MATERIAL<br>BRASS                                | Q.A.      |  |                  |                             |
|                                                                                                            |                                                                                                                            |                                                  | COMMENTS: |  | •                |                             |
| REPRODUCTION IN PART OR AS A WHOLE WITHOUT THE WRITTEN PERMISSION OF SEASTROM MANUFACTURING IS PROHIBITED. | WITHOUT THE WRITTEN PERMISSION OF                                                                                          | SEE NOTE 1                                       |           |  |                  | SIZE DWG. NO.               |
|                                                                                                            | DRAWING IS NOT TO SCALE                                                                                                    |                                                  |           |  | <b>A</b> 5008-16 |                             |
|                                                                                                            | TROHIBITED.                                                                                                                | DICK THING IS THOT TO SCALE                      | 1         |  |                  | CLIFE                       |