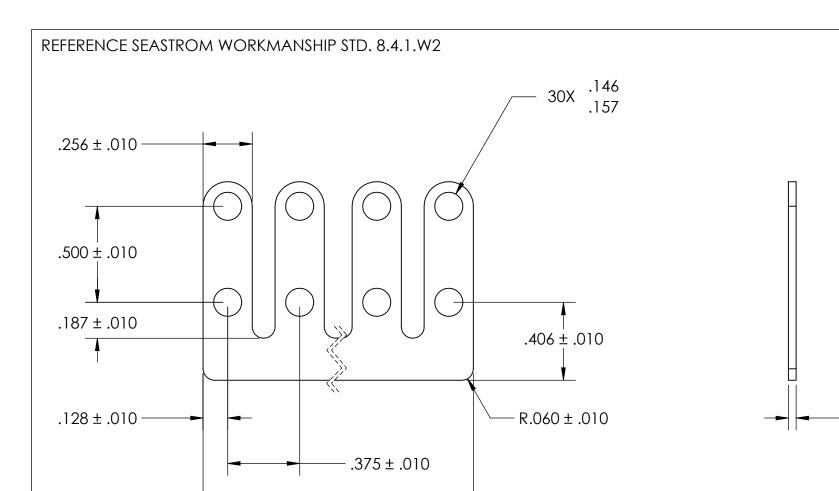

5.506 REF. \_\_\_\_\_

## 1. NICKEL PLATE PER AMS QQ-N-290 CLASS 1 GRADE G

## 2. DIMENSIONS APPLY PRIOR TO PLATING.

3. # OF TERMINALS: 15

| S AFFLI FRIOR TO FLATING. |                                                                                                      | DIMENSIONS ARE IN INCHES                                                                                                            |           | NAME | DATE |                             |
|---------------------------|------------------------------------------------------------------------------------------------------|-------------------------------------------------------------------------------------------------------------------------------------|-----------|------|------|-----------------------------|
|                           | DRAWING IS THE SOLE PROPERTY OF<br>SEASTROM MANUFACTURING. ANY<br>REPRODUCTION IN PART OR AS A WHOLE | TOLERANCES:<br>FRACTIONAL±1/32<br>ANGULAR: MACH±1/2 Deg<br>TWO PLACE DECIMAL ±.01<br>THREE PLACE DECIMAL ±.005<br>MATERIAL<br>BRASS | DRAWN     |      |      | SEASTROM MFG                |
| NALS: 15                  |                                                                                                      |                                                                                                                                     | CHECKED   |      |      | TERMINAL STRIP<br>GROUNDING |
|                           |                                                                                                      |                                                                                                                                     | ENG APPR. |      |      |                             |
|                           |                                                                                                      |                                                                                                                                     | MFG APPR. |      |      |                             |
|                           |                                                                                                      |                                                                                                                                     | Q.A.      |      |      |                             |
|                           |                                                                                                      |                                                                                                                                     | COMMENTS: |      |      | 1                           |
|                           |                                                                                                      | finish<br>SEE NOTE 1                                                                                                                |           |      | S    | SIZE DWG. NO. REV.          |
|                           |                                                                                                      | DRAWING IS NOT TO SCALE                                                                                                             |           |      |      | A 5008-15 -<br>SHEET 1 OF 1 |

 $.040 \pm .0040$