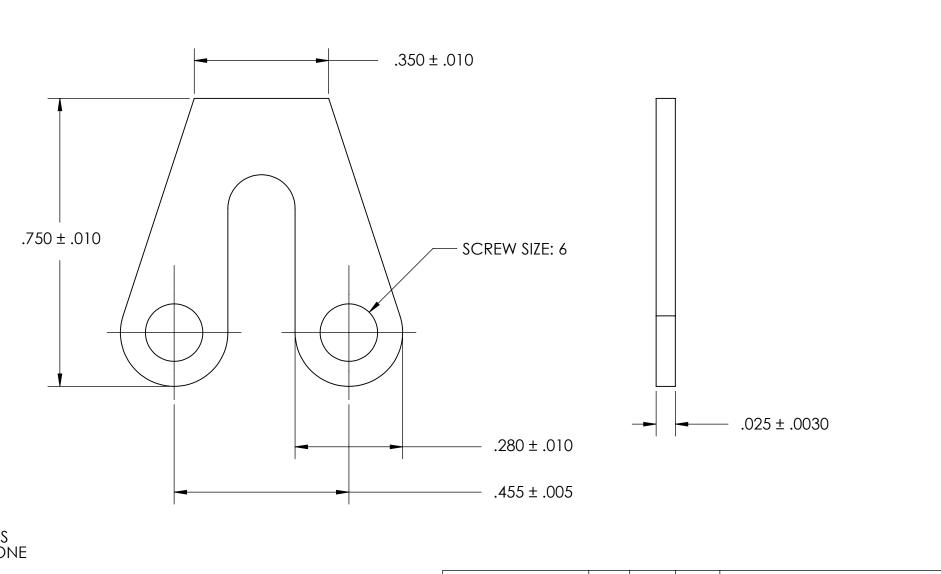

NOTES 1. NONE

2. STYLE: 4

| PROPRIETARY AND CONFIDENTIAL                                       |
|--------------------------------------------------------------------|
| THE INFORMATION CONTAINED IN TH<br>DRAWING IS THE SOLE PROPERTY OF |
| DRAWING IS THE SOLE PROPERTY OF                                    |

DRAWING IS THE SOLE PROPERTY OF SEASTROM MANUFACTURING. ANY REPRODUCTION IN PART OR AS A WHOLE WITHOUT THE WRITTEN PERMISSION OF SEASTROM MANUFACTURING IS PROHIBITED.

| DIMENSIONS ARE IN INCHES TOLERANCES: FRACTIONAL±1/32 ANGULAR: MACH±1/2 Deg TWO PLACE DECIMAL ±.01 THREE PLACE DECIMAL ±.005 MATERIAL BRASS |           | NAME | DATE |               | SEASTROM MFG |           |      |
|--------------------------------------------------------------------------------------------------------------------------------------------|-----------|------|------|---------------|--------------|-----------|------|
|                                                                                                                                            | DRAWN     |      |      |               |              |           |      |
|                                                                                                                                            | CHECKED   |      |      |               |              |           |      |
|                                                                                                                                            | ENG APPR. |      |      |               | JUMPER       |           |      |
|                                                                                                                                            | MFG APPR. |      |      |               |              |           |      |
|                                                                                                                                            | Q.A.      |      |      |               |              |           |      |
|                                                                                                                                            | COMMENTS: |      |      |               |              |           |      |
| FINISH                                                                                                                                     |           |      |      |               | 1            |           |      |
| SEE NOTE 1                                                                                                                                 |           |      |      | SIZE DWG. NO. |              |           | REV. |
| DRAWING IS NOT TO SCALE                                                                                                                    |           |      |      | Α             | 5006-7B      | 1         |      |
| DIAWING IS NOT TO SCALE                                                                                                                    |           |      |      |               |              | SHEET 1 C | OF 1 |