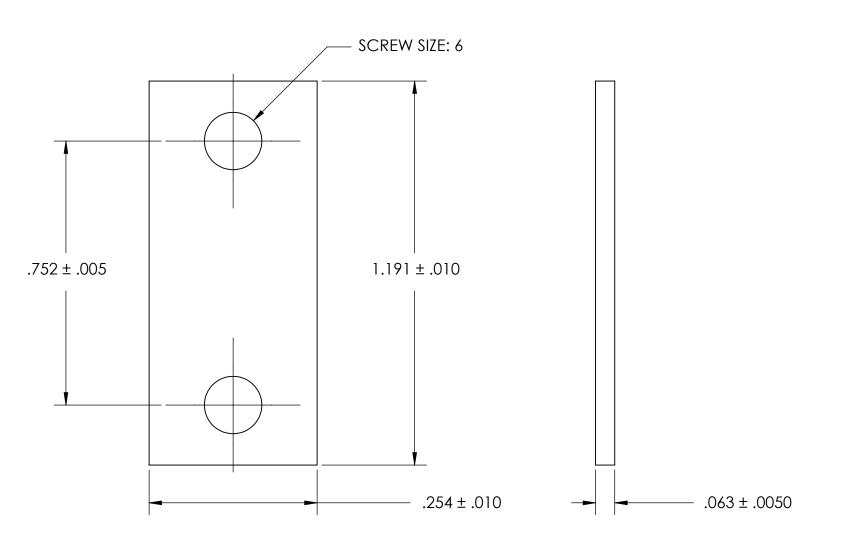

NOTES 1. TIN PLATE PER ASTM B545 CLASS B

2. STYLE: 1A

3. DIMENSIONS APPLY PRIOR TO PLATING.

| PROPRIETARY AND CONFIDENTIAL       |
|------------------------------------|
| THE INFORMATION CONTAINED IN THIS  |
| DRAWING IS THE SOLE PROPERTY OF    |
| SEASTROM MANUFACTURING. ANY        |
| REPRODUCTION IN PART OR AS A WHOLE |
| WITHOUT THE WRITTEN PERMISSION OF  |
| SEASTROM MANUFACTURING IS          |
| PROHIBITED.                        |

|  | DIMENSIONS ARE IN INCHES TOLERANCES: FRACTIONAL±1/32 ANGULAR: MACH±1/2 Deg TWO PLACE DECIMAL ±.01 THREE PLACE DECIMAL ±.005 | DRAWN     | NAME | DATE | SEASTROM MFG   |
|--|-----------------------------------------------------------------------------------------------------------------------------|-----------|------|------|----------------|
|  |                                                                                                                             | CHECKED   |      |      | JUMPER         |
|  |                                                                                                                             | ENG APPR. |      |      |                |
|  |                                                                                                                             | MFG APPR. |      |      |                |
|  | MATERIAL<br>BRASS                                                                                                           | Q.A.      |      |      |                |
|  |                                                                                                                             | COMMENTS: |      |      |                |
|  | FINISH<br>SEE NOTE 1                                                                                                        |           |      |      | SIZE DWG, NO.  |
|  | DRAWING IS NOT TO SCALE                                                                                                     |           |      |      | A 5006-6B-T -  |
|  | DIVITING IS NOT TO SCALE                                                                                                    | I         |      |      | I SHEET 1 OF 1 |