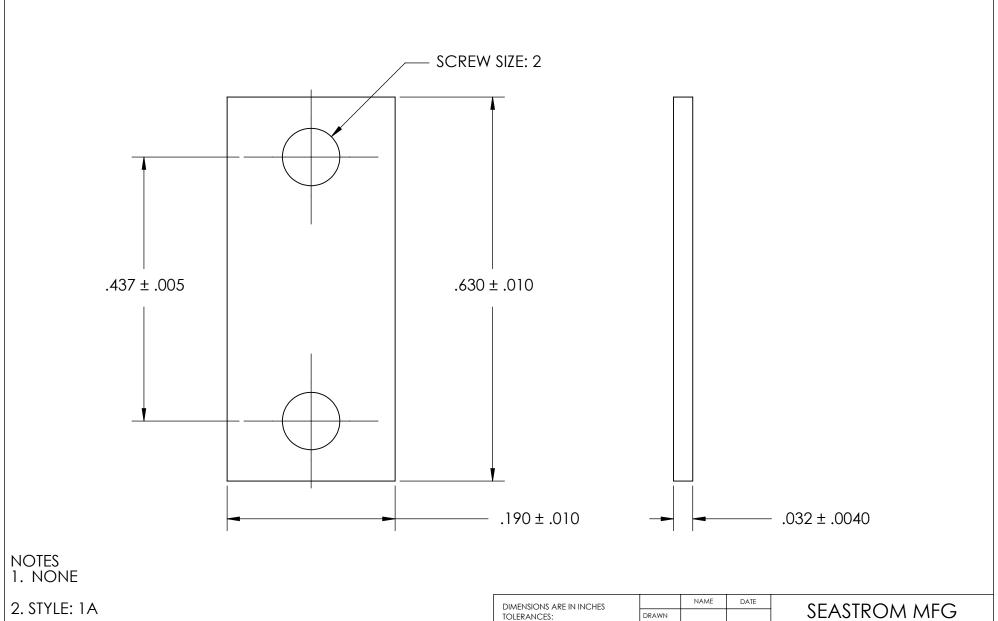

|                                                                                                                                                                                                          | FRACTIONAL±1/32 ANGULAR: MACH±1/2 Deg TWO PLACE DECIMAL ±.01 THREE PLACE DECIMAL ±.005 | 02, 1011111111 |  |                        |      |
|----------------------------------------------------------------------------------------------------------------------------------------------------------------------------------------------------------|----------------------------------------------------------------------------------------|----------------|--|------------------------|------|
|                                                                                                                                                                                                          |                                                                                        | CHECKED        |  |                        |      |
|                                                                                                                                                                                                          |                                                                                        | ENG APPR.      |  | JUMPER                 |      |
| PROPRIETARY AND CONFIDENTIAL                                                                                                                                                                             |                                                                                        | MFG APPR.      |  |                        |      |
| THE INFORMATION CONTAINED IN THIS DRAWING IS THE SOLE PROPERTY OF SEASTROM MANUFACTURING. ANY REPRODUCTION IN PART OR AS A WHOLE WITHOUT THE WRITTEN PERMISSION OF SEASTROM MANUFACTURING IS PROHIBITED. | MATERIAL<br>BRASS                                                                      | Q.A.           |  |                        |      |
|                                                                                                                                                                                                          |                                                                                        | COMMENTS:      |  |                        |      |
|                                                                                                                                                                                                          | FINISH                                                                                 |                |  |                        |      |
|                                                                                                                                                                                                          | SEE NOTE 1                                                                             |                |  |                        | REV. |
|                                                                                                                                                                                                          | DRAWING IS NOT TO SCALE                                                                |                |  | <b>A</b>   5006-13B  - | -    |
|                                                                                                                                                                                                          |                                                                                        |                |  | SHEET 1 OF             | - 1  |