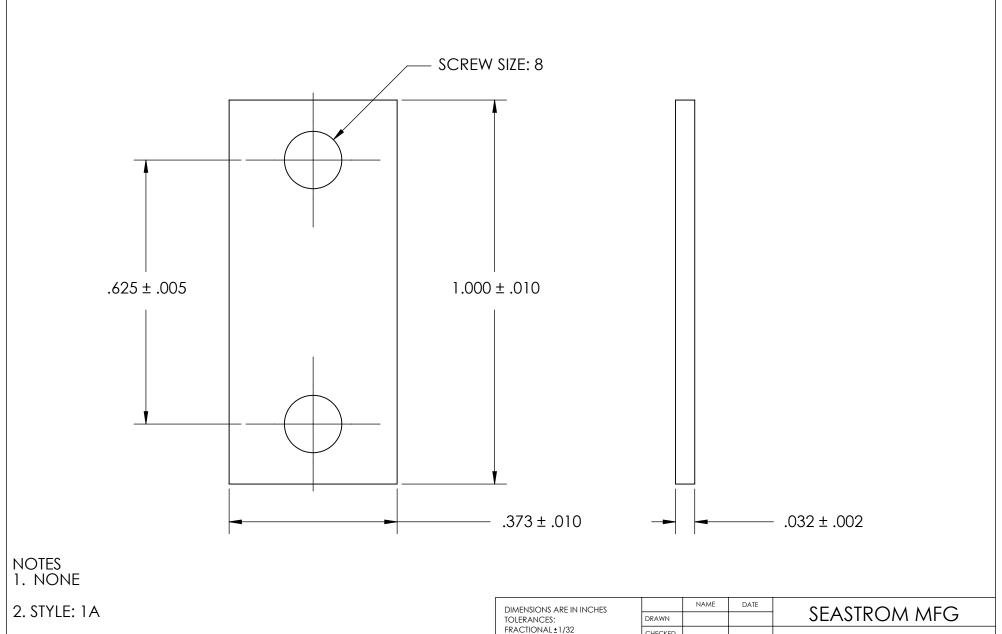

| DIMENSIONS ARE IN INCHES TOLERANCES: FRACTIONAL±1/32 ANGULAR: MACH±1/2 Deg TWO PLACE DECIMAL ±.01 THREE PLACE DECIMAL ±.005  MATERIAL COPPER | DRAWN     | NAME | DATE | SEASTROM MFG |          |
|----------------------------------------------------------------------------------------------------------------------------------------------|-----------|------|------|--------------|----------|
|                                                                                                                                              | CHECKED   |      |      | JUMPER       |          |
|                                                                                                                                              | ENG APPR. |      |      |              |          |
|                                                                                                                                              | MFG APPR. |      |      |              |          |
|                                                                                                                                              | Q.A.      |      |      |              |          |
|                                                                                                                                              | COMMENTS: |      |      |              |          |
| FINISH                                                                                                                                       |           |      |      | CITE DUIG NO | <b>.</b> |
| SEE NOTE 1                                                                                                                                   | ]         |      |      |              | EV.      |
| DRAWING IS NOT TO SCALE                                                                                                                      |           |      |      | 0000 IZC     | •        |
|                                                                                                                                              |           |      |      | SHEET 1 OF   | 1        |