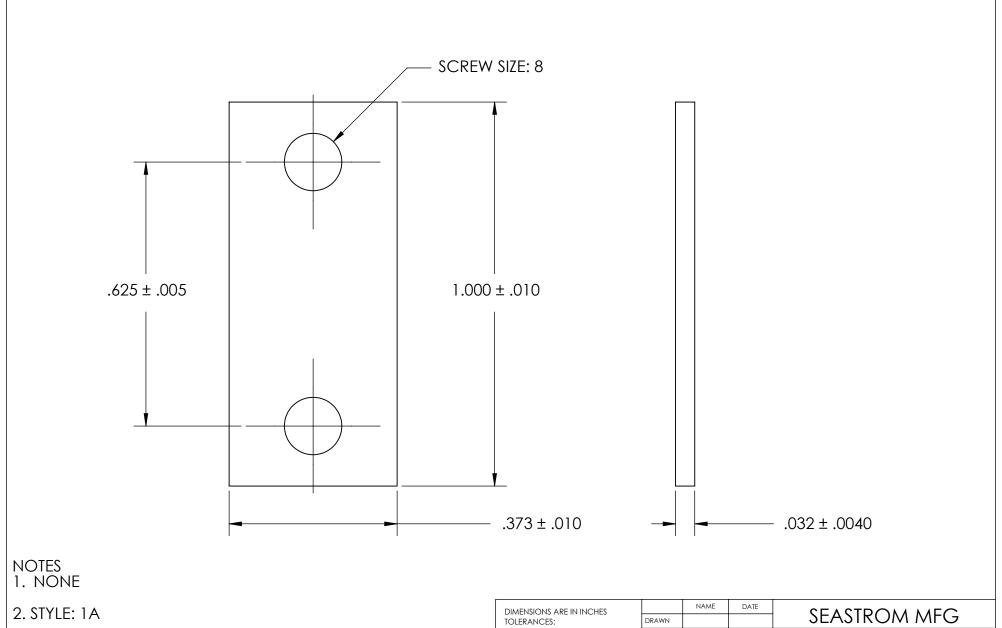

PROPRIETARY AND CONFIDENTIAL
THE INFORMATION CONTAINED IN THIS
DRAWING IS THE SOLE PROPERTY OF
SEASTROM MANUFACTURING. ANY
REPRODUCTION IN PART OR AS A WHOLE
WITHOUT THE WRITTEN PERMISSION OF
SEASTROM MANUFACTURING IS

PROHIBITED.

|   | DIMENSIONS ARE IN INCHES TOLERANCES: FRACTIONAL±1/32 ANGULAR: MACH±1/2 Deg TWO PLACE DECIMAL ±.01 THREE PLACE DECIMAL ±.005 | DRAWN     | NAME | DATE | SEASTROM MFG  |      |
|---|-----------------------------------------------------------------------------------------------------------------------------|-----------|------|------|---------------|------|
|   |                                                                                                                             | CHECKED   |      |      |               |      |
|   |                                                                                                                             | ENG APPR. |      |      | JUMPER        |      |
| M |                                                                                                                             | MFG APPR. |      |      | JUMIFER       |      |
|   | MATERIAL<br>BRASS                                                                                                           | Q.A.      |      |      |               |      |
|   |                                                                                                                             | COMMENTS: |      |      |               |      |
|   | FINISH<br>SEE NOTE 1                                                                                                        |           |      |      | SIZE DWG. NO. | REV  |
|   | DRAWING IS NOT TO SCALE                                                                                                     |           |      |      | A 5006-12B    |      |
|   |                                                                                                                             |           |      |      | SHEET 1 C     | )F 1 |