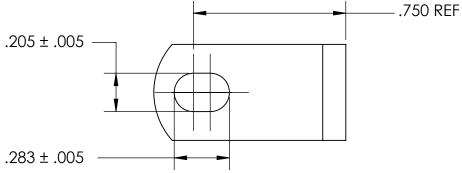

## NOTES

1. NICKEL PLATE PER AMS QQ-N-290 CLASS 1 GRADE G

2. SCREW SIZE: 10

3. DIMENSIONS APPLY PRIOR TO PLATING.

|   | DIMENSIONS ARE IN INCHES TOLERANCES: FRACTIONAL±1/32 ANGULAR: MACH±1/2 Deg TWO PLACE DECIMAL ±.01 THREE PLACE DECIMAL ±.005 |           | NAME | DATE |                          |   |
|---|-----------------------------------------------------------------------------------------------------------------------------|-----------|------|------|--------------------------|---|
|   |                                                                                                                             | DRAWN     |      |      | SEASTROM MFG             |   |
|   |                                                                                                                             | CHECKED   |      |      | ANGLE BRACKET            |   |
|   |                                                                                                                             | ENG APPR. |      |      |                          |   |
|   |                                                                                                                             | MFG APPR. |      |      | ANGLE BRACKET            |   |
|   | MATERIAL COLD DOLLED STEEL                                                                                                  | Q.A.      |      |      |                          |   |
| Е | COLD ROLLED STEEL                                                                                                           | COMMENTS: |      |      |                          |   |
|   | FINISH                                                                                                                      |           |      |      | CITE LOVIC NO            | _ |
|   | SEE NOTE 1                                                                                                                  |           |      |      | SIZE DWG. NO. 4929-9-N - | • |
|   | DRAWING IS NOT TO SCALE                                                                                                     |           |      |      | 1 17 = 7 7 1 1           |   |
|   |                                                                                                                             |           |      |      | I SHEET 1 OF 1           | Ĺ |