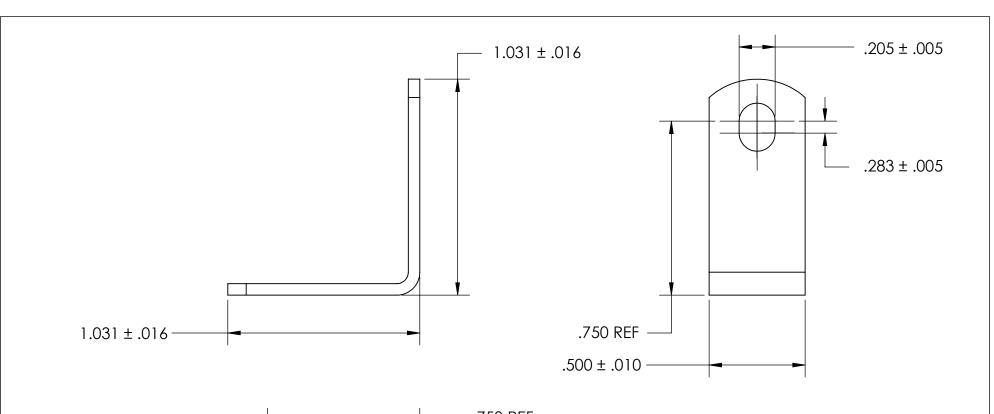

## NOTES

1. NICKEL PLATE PER AMS QQ-N-290 CLASS 1 GRADE G

2. SCREW SIZE: 10

3. DIMENSIONS APPLY PRIOR TO PLATING.

|   | DIMENSIONS ARE IN INCHES TOLERANCES: FRACTIONAL±1/32 ANGULAR: MACH±1/2 Deg TWO PLACE DECIMAL ±.01 THREE PLACE DECIMAL ±.005 |           | NAME | DATE |                          |   |
|---|-----------------------------------------------------------------------------------------------------------------------------|-----------|------|------|--------------------------|---|
|   |                                                                                                                             | DRAWN     |      |      | SEASTROM MFG             |   |
|   |                                                                                                                             | CHECKED   |      |      | ANGLE BRACKET            |   |
|   |                                                                                                                             | ENG APPR. |      |      |                          |   |
|   |                                                                                                                             | MFG APPR. |      |      | ANGLE BRACKET            |   |
|   | MATERIAL COLD DOLLED STEEL                                                                                                  | Q.A.      |      |      |                          |   |
| Е | COLD ROLLED STEEL                                                                                                           | COMMENTS: |      |      |                          |   |
|   | FINISH                                                                                                                      |           |      |      | CITE LOVIC NO            | _ |
|   | SEE NOTE 1                                                                                                                  |           |      |      | SIZE DWG. NO. 4929-9-N - | • |
|   | DRAWING IS NOT TO SCALE                                                                                                     |           |      |      | 1 17 = 7 7 1 1           |   |
|   |                                                                                                                             |           |      |      | I SHEET 1 OF 1           | Ĺ |