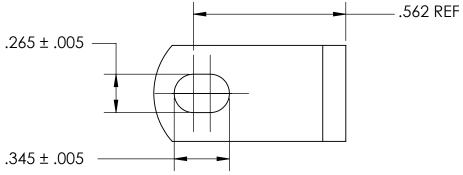

NOTES 1. NONE

2. SCREW SIZE: 1/4

PROPRIETARY AND CONFIDENTIAL

THE INFORMATION CONTAINED IN THIS DRAWING IS THE SOLE PROPERTY OF SEASTROM MANUFACTURING. ANY REPRODUCTION IN PART OR AS A WHOLE WITHOUT THE WRITTEN PERMISSION OF SEASTROM MANUFACTURING IS PROHIBITED.

|   | DIMENSIONS ARE IN INCHES TOLERANCES: FRACTIONAL±1/32 ANGULAR: MACH±1/2 Deg TWO PLACE DECIMAL ±.01 THREE PLACE DECIMAL ±.005 | DRAWN     | NAME | DATE | SEASTROM MFG  |          |         |      |
|---|-----------------------------------------------------------------------------------------------------------------------------|-----------|------|------|---------------|----------|---------|------|
|   |                                                                                                                             | CHECKED   |      |      | ANGLE BRACKET |          |         |      |
|   |                                                                                                                             | ENG APPR. |      |      |               |          |         |      |
|   |                                                                                                                             | MFG APPR. |      |      |               |          |         |      |
|   | MATERIAL COLD DOLLED STEEL                                                                                                  | Q.A.      |      |      |               |          |         |      |
| E | COLD ROLLED STEEL                                                                                                           | COMMENTS: |      |      |               |          |         |      |
|   | FINISH                                                                                                                      |           |      |      | SI7F          | DWG. NO. |         | RFV. |
|   | SEE NOTE 1                                                                                                                  |           |      |      |               | 4929-4   |         | _    |
|   | DRAWING IS NOT TO SCALE                                                                                                     |           |      |      |               | SH       | EET 1 C | )F 1 |