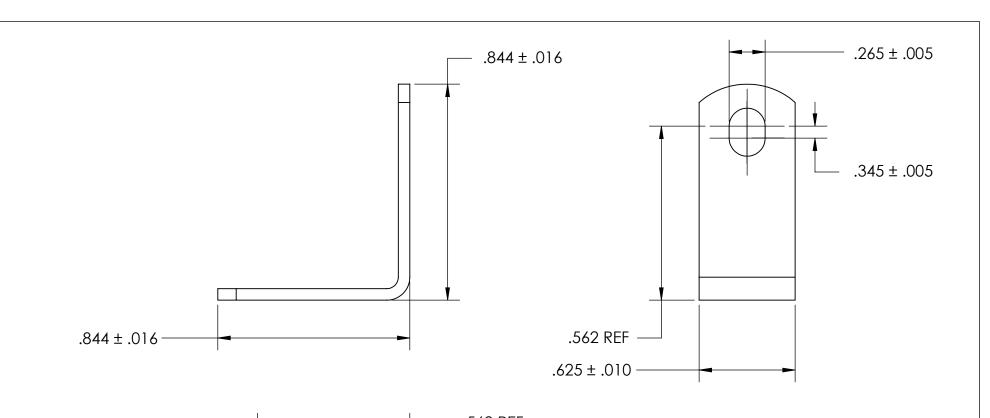

NOTES 1. NONE

2. SCREW SIZE: 1/4

PROPRIETARY AND CONFIDENTIAL

THE INFORMATION CONTAINED IN THIS DRAWING IS THE SOLE PROPERTY OF SEASTROM MANUFACTURING. ANY REPRODUCTION IN PART OR AS A WHOLE WITHOUT THE WRITTEN PERMISSION OF SEASTROM MANUFACTURING IS PROHIBITED.

|   | DIMENSIONS ARE IN INCHES TOLERANCES: FRACTIONAL±1/32 ANGULAR: MACH±1/2 Deg TWO PLACE DECIMAL ±.01 THREE PLACE DECIMAL ±.005 | DRAWN     | NAME | DATE | SEASTROM MFG  |          |         |      |
|---|-----------------------------------------------------------------------------------------------------------------------------|-----------|------|------|---------------|----------|---------|------|
|   |                                                                                                                             | CHECKED   |      |      | ANGLE BRACKET |          |         |      |
|   |                                                                                                                             | ENG APPR. |      |      |               |          |         |      |
|   |                                                                                                                             | MFG APPR. |      |      |               |          |         |      |
|   | MATERIAL COLD DOLLED STEEL                                                                                                  | Q.A.      |      |      |               |          |         |      |
| E | COLD ROLLED STEEL                                                                                                           | COMMENTS: |      |      |               |          |         |      |
|   | FINISH                                                                                                                      |           |      |      | SI7F          | DWG. NO. |         | RFV. |
|   | SEE NOTE 1                                                                                                                  |           |      |      |               | 4929-4   |         | _    |
|   | DRAWING IS NOT TO SCALE                                                                                                     |           |      |      |               | SH       | EET 1 C | )F 1 |