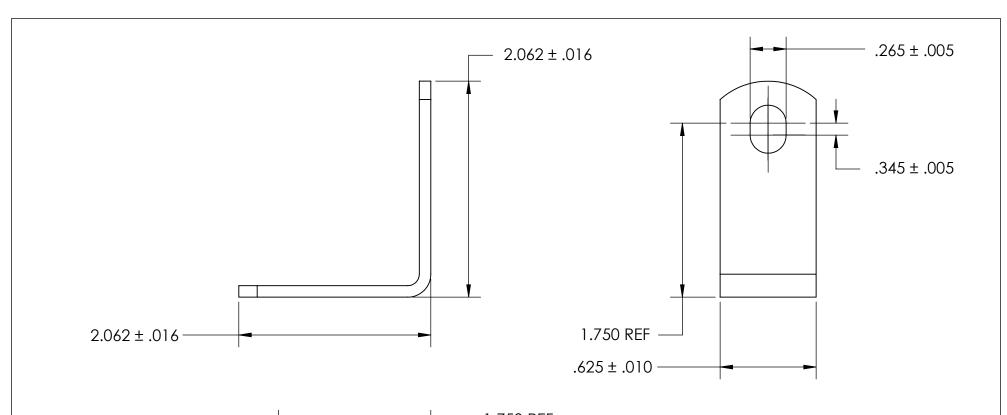

## **NOTES**

1. ZINC PLATE PER ASTM B633, SC1, TYPE III or V, Clear

2. SCREW SIZE: 1/4

3. DIMENSIONS APPLY PRIOR TO PLATING.

PROPRIETARY AND CONFIDENTIAL

THE INFORMATION CONTAINED IN THIS DRAWING IS THE SOLE PROPERTY OF SEASTROM MANUFACTURING. ANY REPRODUCTION IN PART OR AS A WHOLE WITHOUT THE WRITTEN PERMISSION OF SEASTROM MANUFACTURING IS PROHIBITED.

|   | DIMENSIONS ARE IN INCHES TOLERANCES: FRACTIONAL±1/32 ANGULAR: MACH±1/2 Deg TWO PLACE DECIMAL ±.01 THREE PLACE DECIMAL ±.005 | DRAWN     | NAME | DATE | SEASTROM MFG  |                     |        |
|---|-----------------------------------------------------------------------------------------------------------------------------|-----------|------|------|---------------|---------------------|--------|
|   |                                                                                                                             | CHECKED   |      |      | ANGLE BRACKET |                     |        |
|   |                                                                                                                             | ENG APPR. |      |      |               |                     |        |
|   |                                                                                                                             | MFG APPR. |      |      |               |                     |        |
| E | MATERIAL COLD ROLLED STEEL                                                                                                  | Q.A.      |      |      |               |                     |        |
|   |                                                                                                                             | COMMENTS: |      |      |               |                     |        |
|   | SEE NOTE 1                                                                                                                  |           |      |      | SIZE          | DWG. NO. 4929-30-Z3 | REV.   |
|   | DRAWING IS NOT TO SCALE                                                                                                     |           |      |      | _             | <u> </u>            | -<br>- |
|   |                                                                                                                             |           |      |      | l             | SHEET 1 C           | ノトー    |