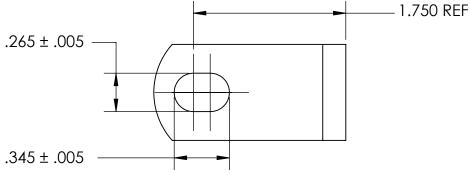

## **NOTES**

1. ZINC PLATE PER ASTM B633, SC1, TYPE III or V, Clear

2. SCREW SIZE: 1/4

3. DIMENSIONS APPLY PRIOR TO PLATING.

PROPRIETARY AND CONFIDENTIAL

THE INFORMATION CONTAINED IN THIS DRAWING IS THE SOLE PROPERTY OF SEASTROM MANUFACTURING. ANY REPRODUCTION IN PART OR AS A WHOLE WITHOUT THE WRITTEN PERMISSION OF SEASTROM MANUFACTURING IS PROHIBITED.

|   | DIMENSIONS ARE IN INCHES TOLERANCES: FRACTIONAL±1/32 ANGULAR: MACH±1/2 Deg TWO PLACE DECIMAL ±.01 THREE PLACE DECIMAL ±.005 | DRAWN     | NAME | DATE | SEASTROM MFG  |                     |        |
|---|-----------------------------------------------------------------------------------------------------------------------------|-----------|------|------|---------------|---------------------|--------|
|   |                                                                                                                             | CHECKED   |      |      | ANGLE BRACKET |                     |        |
|   |                                                                                                                             | ENG APPR. |      |      |               |                     |        |
|   |                                                                                                                             | MFG APPR. |      |      |               |                     |        |
| E | MATERIAL COLD ROLLED STEEL                                                                                                  | Q.A.      |      |      |               |                     |        |
|   |                                                                                                                             | COMMENTS: |      |      |               |                     |        |
|   | SEE NOTE 1                                                                                                                  |           |      |      | SIZE          | DWG. NO. 4929-30-Z3 | REV.   |
|   | DRAWING IS NOT TO SCALE                                                                                                     |           |      |      | _             | <u> </u>            | -<br>- |
|   |                                                                                                                             |           |      |      | l             | SHEET 1 C           | ノトー    |