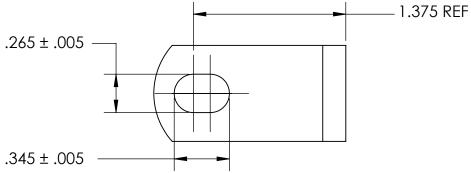

NOTES 1. NONE

2. SCREW SIZE: 1/4

PROPRIETARY AND CONFIDENTIAL
THE INFORMATION CONTAINED IN THIS
DRAWING IS THE SOLE PROPERTY OF

DRAWING IS HE SOLE PROPERTY OF SEASTROM MANUFACTURING, ANY REPRODUCTION IN PART OR AS A WHOLE WITHOUT THE WRITTEN PERMISSION OF SEASTROM MANUFACTURING IS PROHIBITED.

| DILLENIOLIS ARE IN LINIOLIES |  |  |  |  |  |
|------------------------------|--|--|--|--|--|
| DIMENSIONS ARE IN INCHES     |  |  |  |  |  |
| TOLERANCES:                  |  |  |  |  |  |
| FRACTIONAL±1/32              |  |  |  |  |  |
| ANGULAR: MACH±1/2 Deg        |  |  |  |  |  |
| TWO PLACE DECIMAL ±.01       |  |  |  |  |  |
| THREE PLACE DECIMAL ±.005    |  |  |  |  |  |
|                              |  |  |  |  |  |
| MATERIAL                     |  |  |  |  |  |
| COLD ROLLED STEEL            |  |  |  |  |  |

| COLD ROLLED STEEL |
|-------------------|
| FINISH            |

SEE NOTE 1

DRAWING IS NOT TO SCALE

|           | NAME | DATE | CEACTDONA NACO        |    |
|-----------|------|------|-----------------------|----|
| DRAWN     |      |      | SEASTROM MFG          |    |
| CHECKED   |      |      |                       |    |
| ENG APPR. |      |      | ANGLE BRACKET         |    |
| MFG APPR. |      |      | ANGLEDRACKEI          |    |
| Q.A.      |      |      |                       |    |
| COMMENTS: |      |      |                       |    |
|           |      |      | 075 0000 000          | 1  |
|           |      |      | SIZE DWG. NO. 4929-24 | RE |