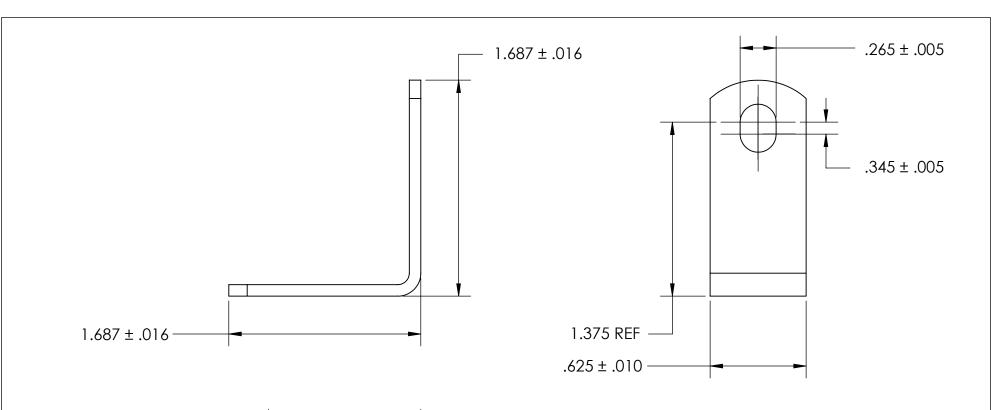

NOTES 1. NONE

2. SCREW SIZE: 1/4

PROPRIETARY AND CONFIDENTIAL
THE INFORMATION CONTAINED IN THIS
DRAWING IS THE SOLE PROPERTY OF

DRAWING IS HE SOLE PROPERTY OF SEASTROM MANUFACTURING, ANY REPRODUCTION IN PART OR AS A WHOLE WITHOUT THE WRITTEN PERMISSION OF SEASTROM MANUFACTURING IS PROHIBITED.

| DILLENIOLIS ARE IN LINIOLIES |  |  |  |  |  |
|------------------------------|--|--|--|--|--|
| DIMENSIONS ARE IN INCHES     |  |  |  |  |  |
| TOLERANCES:                  |  |  |  |  |  |
| FRACTIONAL±1/32              |  |  |  |  |  |
| ANGULAR: MACH±1/2 Deg        |  |  |  |  |  |
| TWO PLACE DECIMAL ±.01       |  |  |  |  |  |
| THREE PLACE DECIMAL ±.005    |  |  |  |  |  |
|                              |  |  |  |  |  |
| MATERIAL                     |  |  |  |  |  |
| COLD ROLLED STEEL            |  |  |  |  |  |

| COLD ROLLED STEEL |
|-------------------|
| FINISH            |

SEE NOTE 1

DRAWING IS NOT TO SCALE

|           | NAME | DATE | CEACTDONA NACO        |    |
|-----------|------|------|-----------------------|----|
| DRAWN     |      |      | SEASTROM MFG          |    |
| CHECKED   |      |      |                       |    |
| ENG APPR. |      |      | ANGLE BRACKET         |    |
| MFG APPR. |      |      | ANGLEDRACKEI          |    |
| Q.A.      |      |      |                       |    |
| COMMENTS: |      |      |                       |    |
|           |      |      | 075 0000 000          | 1  |
|           |      |      | SIZE DWG. NO. 4929-24 | RE |